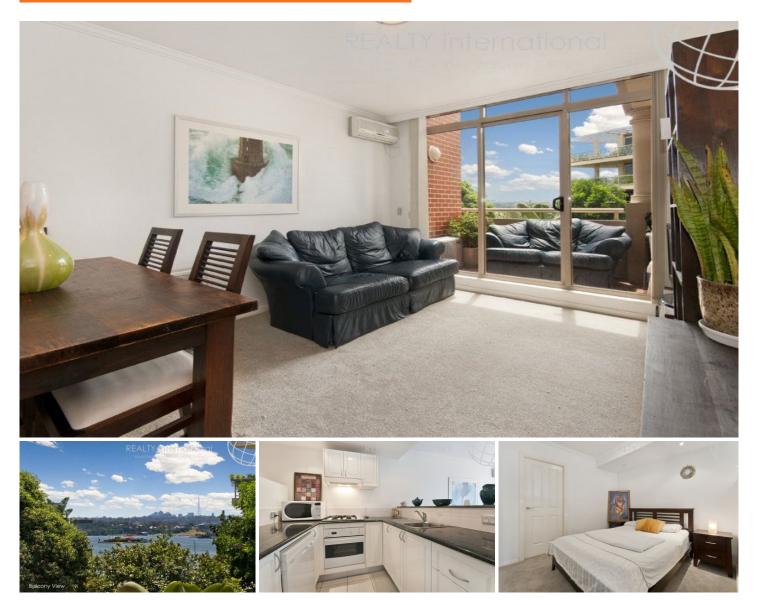

## 107/26 Warayama Place ROZELLE NSW

Nestled in a peaceful & secure setting, this oversized studio apartment set within the 'Balmain Shores' waterfront complex boasts waterviews, space & a desirable lifestyle just moments stroll from the waterfront & 'Bay Run', Balmain & Rozelle villages with express public transport from your doorstep.

Currently leased at \$445 per week to an excellent tenant this property presents an ideal investment opportunity or perfect first home alike.

Property features include;

- Reverse cycle air-conditioning
- BRAND NEW carpet throughout
- Water views and leafy outlook from balcony & living
- Spacious living spaces with a lovely sun drenched