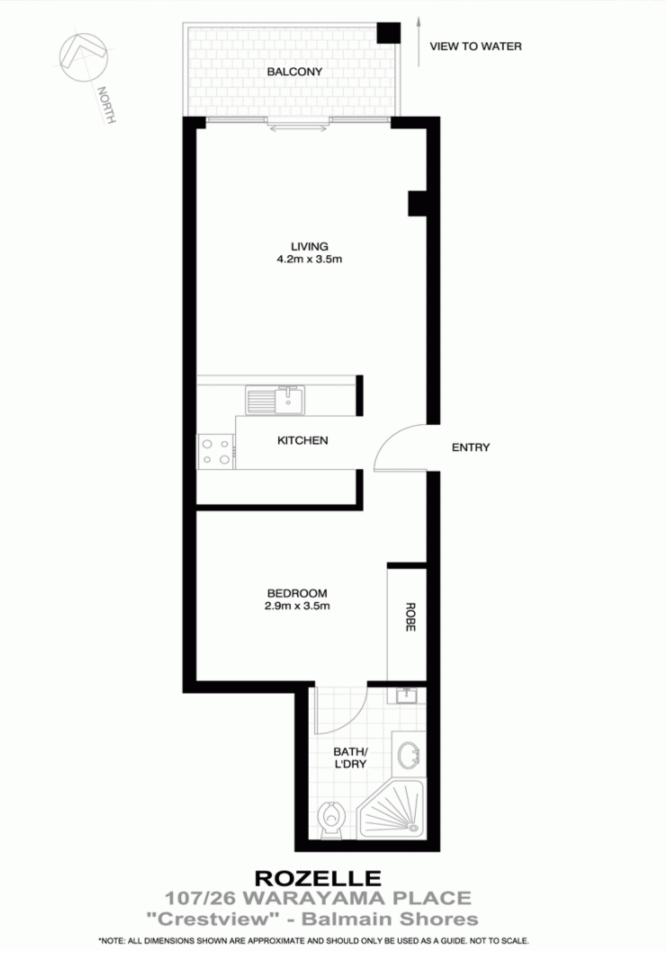

## 107/26 Warayama Place ROZELLE NSW

Nestled in a peaceful & secure setting, this oversized studio apartment set within the 'Balmain Shores' waterfront complex boasts waterviews, space & a desirable lifestyle just moments stroll from the waterfront & 'Bay Run', Balmain & Rozelle villages with express public transport from your doorstep.

Currently leased at \$445 per week to an excellent tenant this property presents an ideal investment opportunity or perfect first home alike.

Property features include;

- Reverse cycle air-conditioning
- BRAND NEW carpet throughout
- Water views and leafy outlook from balcony & living
- Spacious living spaces with a lovely sun drenched