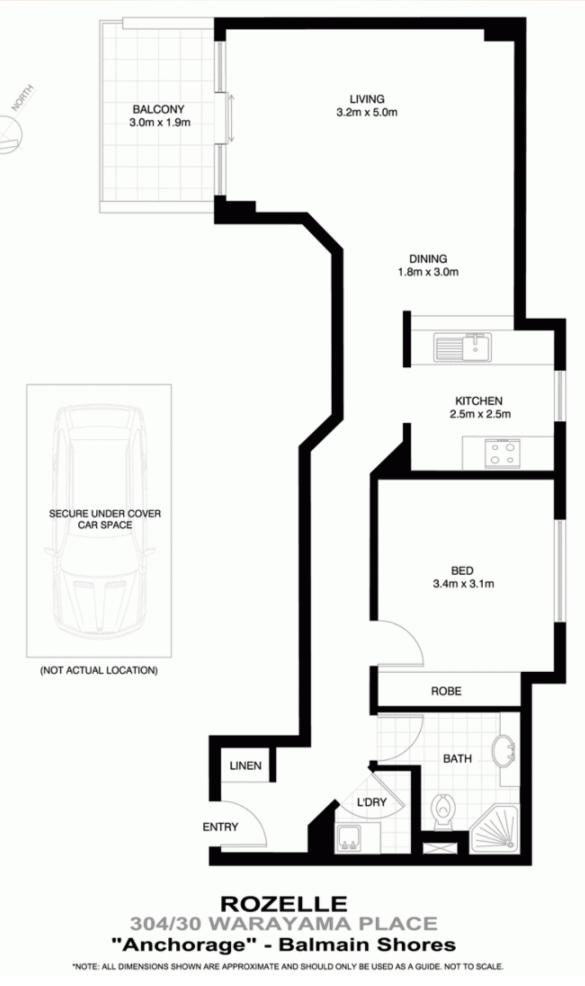

Property features include;

- Spacious open plan L shaped living/dining
- Sun drenched north-east facing balcony with private & leafy outlook
- Well appointed kitchen with side window, granite

| Price                | : SOLD FOR \$511,500                   |
|----------------------|----------------------------------------|
| <b>Building Size</b> | : 9 sqm                                |
| View                 | : https://www.balmainrealty.com/1P0923 |