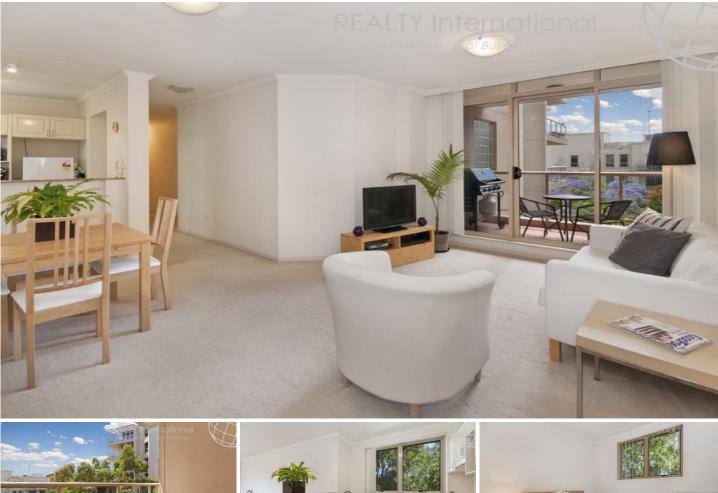

## 304/30 Warayama Place ROZELLE NSW

Currently leased at \$500 per week this superb one bedroom apartment found within the highly desirable 'Balmain Shores' waterfront complex makes an excellent investment or first home.

Located just metres from the harbour foreshore, parkland & the 'Bay Run' and just a short stroll from a wide array of colourful cafes, restaurants, pubs & boutique shops all with express public transport from your doorstep this property is sure to impress.

Property features include;

- Spacious open plan L shaped living/dining
- Sun drenched north-east facing balcony with private & leafy outlook
- Well appointed kitchen with side window, granite

| Price                | : SOLD FOR \$511,500                   |
|----------------------|----------------------------------------|
| <b>Building Size</b> | : 9 sqm                                |
| View                 | : https://www.balmainrealty.com/1P0923 |