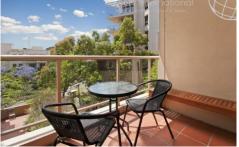

Property features include;

- Spacious open plan L shaped living/dining
- Sun drenched north-east facing balcony with private & leafy outlook
- Well appointed kitchen with side window, granite

| Price                | : SOLD FOR \$511,500                   |
|----------------------|----------------------------------------|
| <b>Building Size</b> | : 9 sqm                                |
| View                 | : https://www.balmainrealty.com/1P0923 |