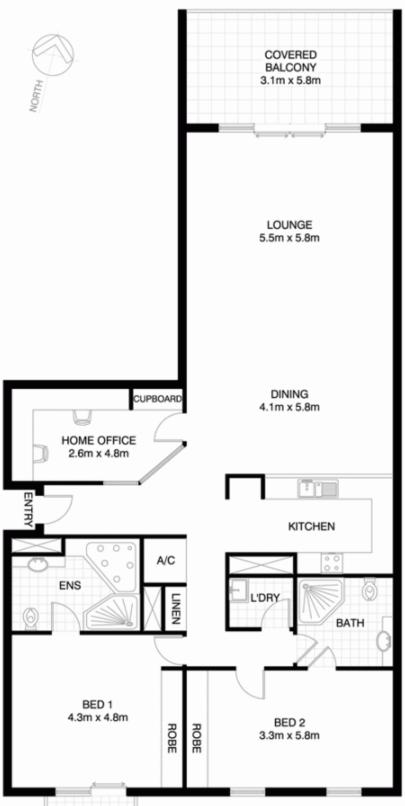

## 114/5 Wulumay Close ROZELLE NSW

Peacefully nestled on the waterfront of the 'Balmain Cove' complex overlooking lush manicured gardens this delightful apartment features living spaces of exceptionally large proportions which take in stunning harbour views with a lovely sun drenched due north aspect toward Snapper & Spectacle Islands and offers an additional home office/study room.

Property features include;

- Additional home office complete with two work stations, custom shelving, drawers & cupboards
- Large open plan living spaces that flow onto a covered north facing balcony with panoramic harbour views
- Well appointed kitchen with granite benchtops, stainless kitchen appliances including gas cooktop, oven, rangehood exhaust, microwave & dishwasher