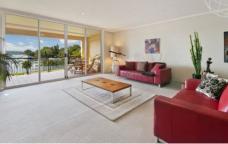

Property features include;

- Additional home office complete with two work stations, custom shelving, drawers & cupboards
- Large open plan living spaces that flow onto a covered north facing balcony with panoramic harbour views
- Well appointed kitchen with granite benchtops, stainless kitchen appliances including gas cooktop, oven, rangehood exhaust, microwave & dishwasher