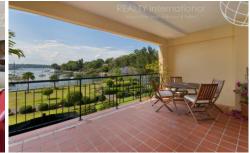

Property features include;

- Additional home office complete with two work stations, custom shelving, drawers & cupboards
- Large open plan living spaces that flow onto a covered north facing balcony with panoramic harbour views
- Well appointed kitchen with granite benchtops, stainless kitchen appliances including gas cooktop, oven, rangehood exhaust, microwave & dishwasher