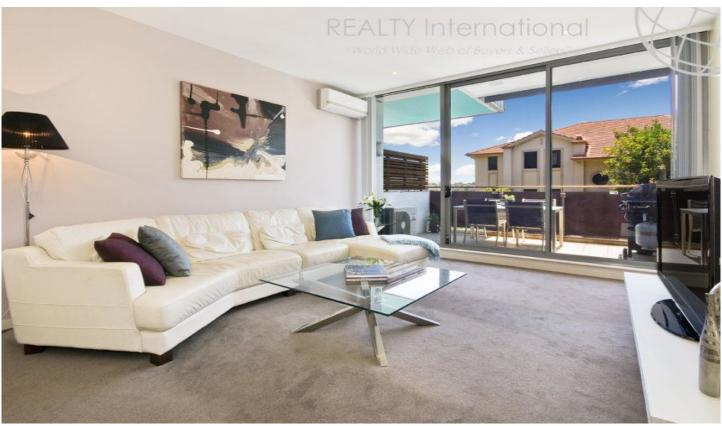

## 109/43 Terry Street ROZELLE NSW

Immaculate 94sqm One Bedroom + Study Room/2nd Bed with Large Courtyard & Balcony...

This large & modern terrace style apartment with two street frontages offers excellent cross flow ventilation & ease of access through your own private garden courtyard.

Featuring a large study room or 2nd bedroom/ guest accommodation with spacious sun drenched open plan living that flows directly onto a north facing balcony and just a moments level stroll to cafes & restaurants this property is sure to tick all of your boxes.

Property features include;

- Air-conditioning
- Well appointed kitchen with wrap around quartz