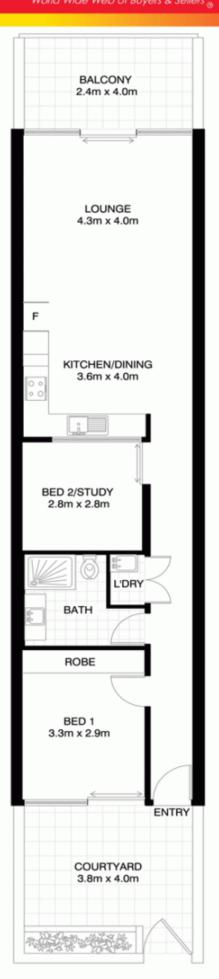

## 109/43 Terry Street ROZELLE NSW

Immaculate 94sqm One Bedroom + Study Room/2nd Bed with Large Courtyard & Balcony...

This large & modern terrace style apartment with two street frontages offers excellent cross flow ventilation & ease of access through your own private garden courtyard.

Featuring a large study room or 2nd bedroom/ guest accommodation with spacious sun drenched open plan living that flows directly onto a north facing balcony and just a moments level stroll to cafes & restaurants this property is sure to tick all of your boxes.

Property features include;

- Air-conditioning
- Well appointed kitchen with wrap around quartz