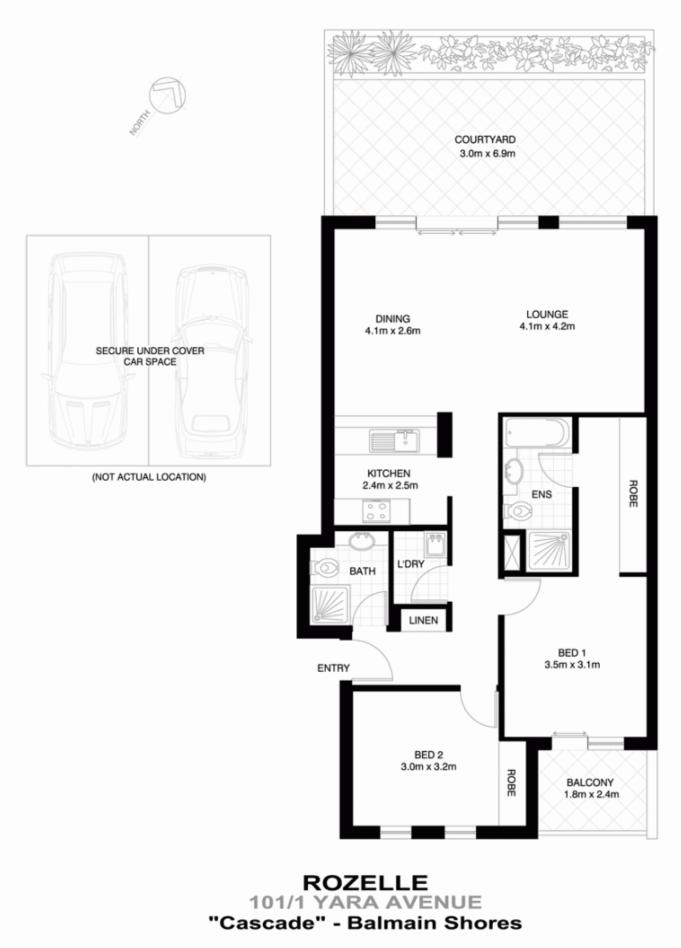

- Spacious open plan lounge & dining
- Large master bedroom features a private balcony,

2 🛤 2 🚰 2 🚘

| Price         | : SOLD                                 |
|---------------|----------------------------------------|
| Building Size | : 150 sqm                              |
| View          | : https://www.balmainrealty.com/1P0927 |

Scott Robertson (02) 9818 8888

\*NOTE: ALL DIMENSIONS SHOWN ARE APPROXIMATE AND SHOULD ONLY BE USED AS A GUIDE. NOT TO SCALE.