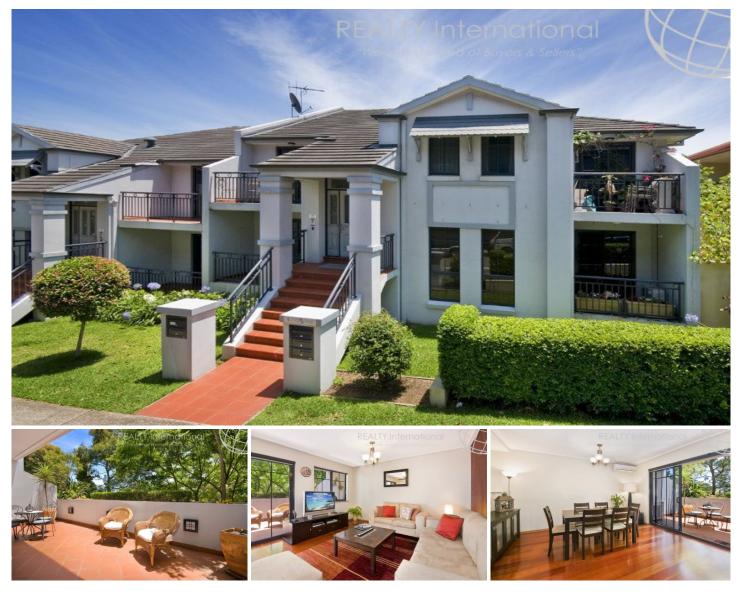

## 101/1 Yara Avenue ROZELLE NSW

Featuring spacious open plan living spaces with polished timber floors that flow seamlessly onto a generous 25sqm garden courtyard with a lovely secluded & whisper quiet sun drenched northerly aspect this well appointed apartment situated in the 'Balmain Shores' waterfront complex is just a moments stroll from Darling Street's cafes & restaurants.

Property features include;

- Air-conditioning

- Polished timber floors in living & hallway with carpet in bedrooms

- Modern kitchen featuring stainless appliances including gas cooktop, oven, rangehood & dishwasher

- Spacious open plan lounge & dining
- Large master bedroom features a private balcony,

2 🛤 2 🚰 2 🚘

| Price         | : SOLD                                 |
|---------------|----------------------------------------|
| Building Size | : 150 sqm                              |
| View          | : https://www.balmainrealty.com/1P0927 |