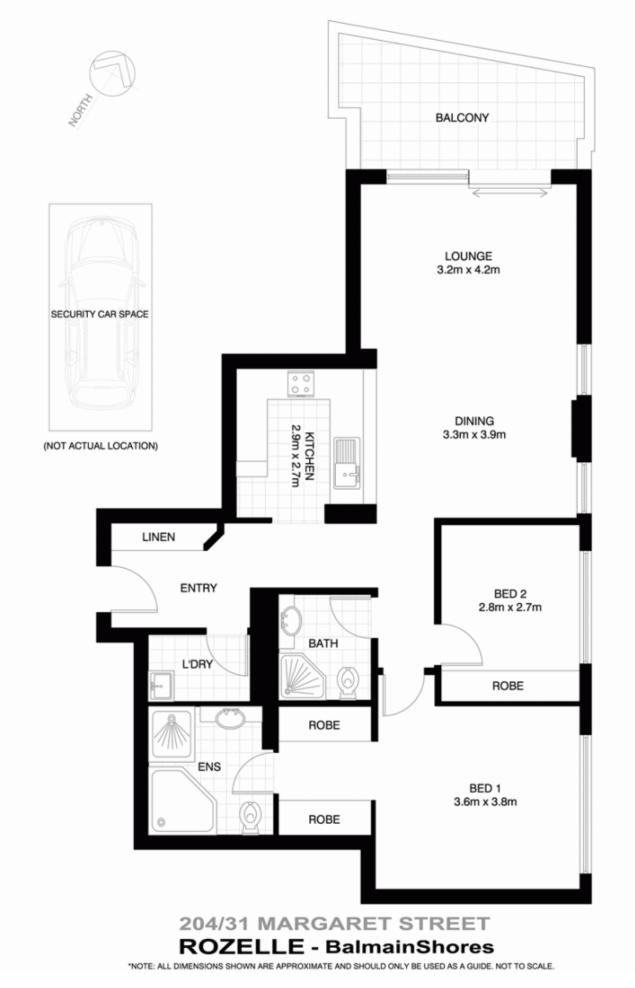

Property features include;

- Water views
- Sun drenched northerly aspect
- Open plan living spaces that flow onto a covered balcony - Well appointed kitchen featuring wrap around benchtops, pull out pantry & stainless steel appliances including gas cooktop, rangehood & dishwasher
- Large master bedroom features walk-in wardrobes & en-suite bathroom with separate shower & bath tub
- Second bedroom features built-in wardrobes
- Main bathroom with shower

| Price                | : SOLD FOR \$845,000                   |
|----------------------|----------------------------------------|
| <b>Building Size</b> | : 111 sqm                              |
| View                 | : https://www.balmainrealty.com/1P0929 |