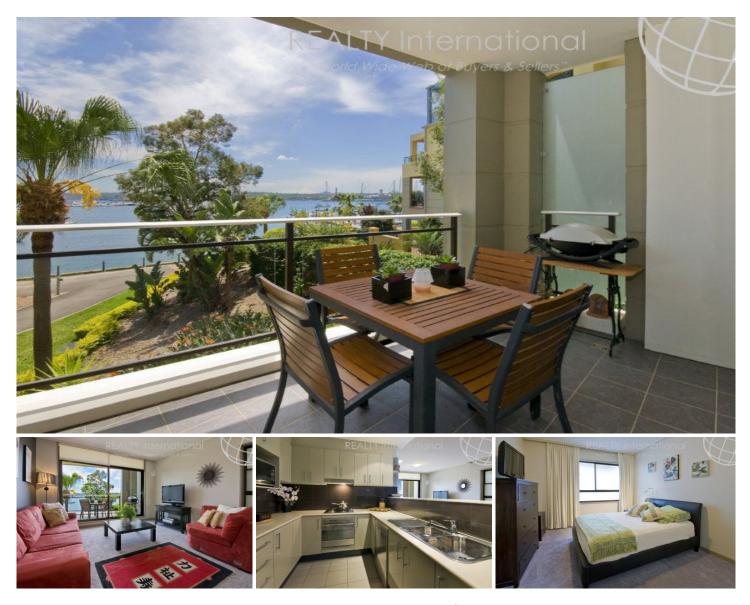

## 204/31 Margaret Street ROZELLE NSW

This stylishly appointed two bedroom apartment set on the waterfront of the resort like 'Balmain Shores' complex takes in beautiful harbour views and offers peaceful living which overlooks lush tropical landscaped gardens.

Property features include;

- Water views
- Sun drenched northerly aspect
- Open plan living spaces that flow onto a covered balcony - Well appointed kitchen featuring wrap around benchtops, pull out pantry & stainless steel appliances including gas cooktop, rangehood & dishwasher
- Large master bedroom features walk-in wardrobes & en-suite bathroom with separate shower & bath tub
- Second bedroom features built-in wardrobes
- Main bathroom with shower