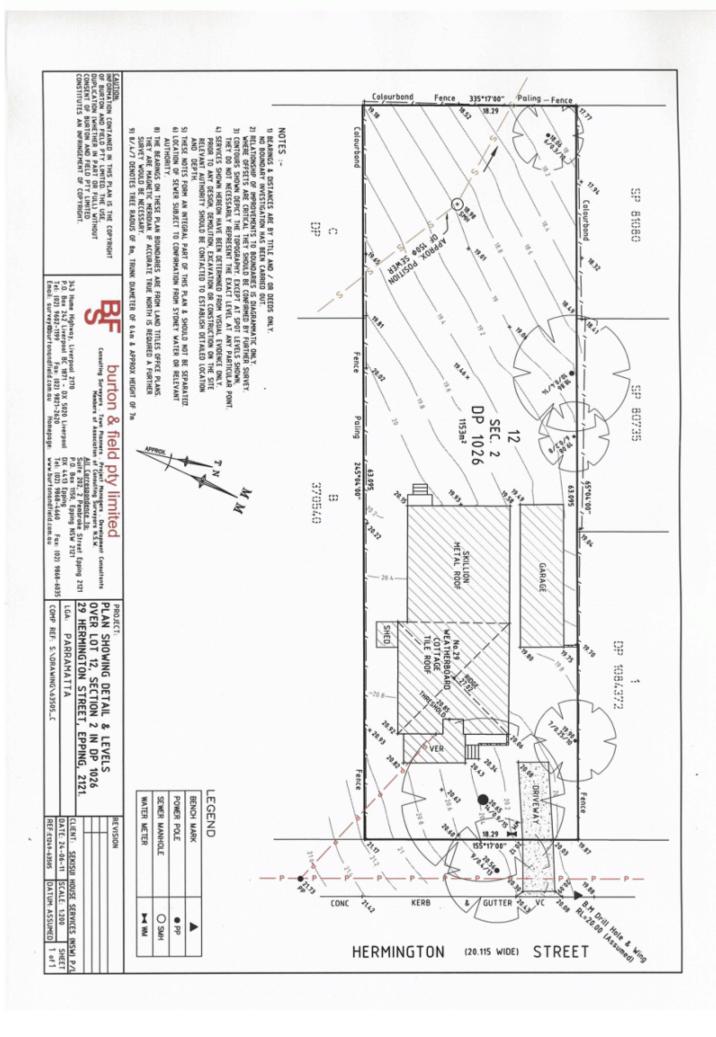

- Large 1,153sqm level block (approximate)
- Existing Weatherboard Cottage residence consists of 4 bedrooms, 2 bathrooms & lock up garage
- Fully fenced
- Close to Carlingford Court Shopping Centre & Epping Train Station
- Nearby to Schools & childcare facilities
- Minutes level walk to Martelli's Fruit Market, Parks & Buses
- Huge development potential!!!

4 🕒 2 📛 2 👄

**Price** : SOLD FOR \$905,000

Land Size: 1153 sqm

View: https://www.balmainrealty.com/1P0931

Scott Robertson (02) 9818 8888