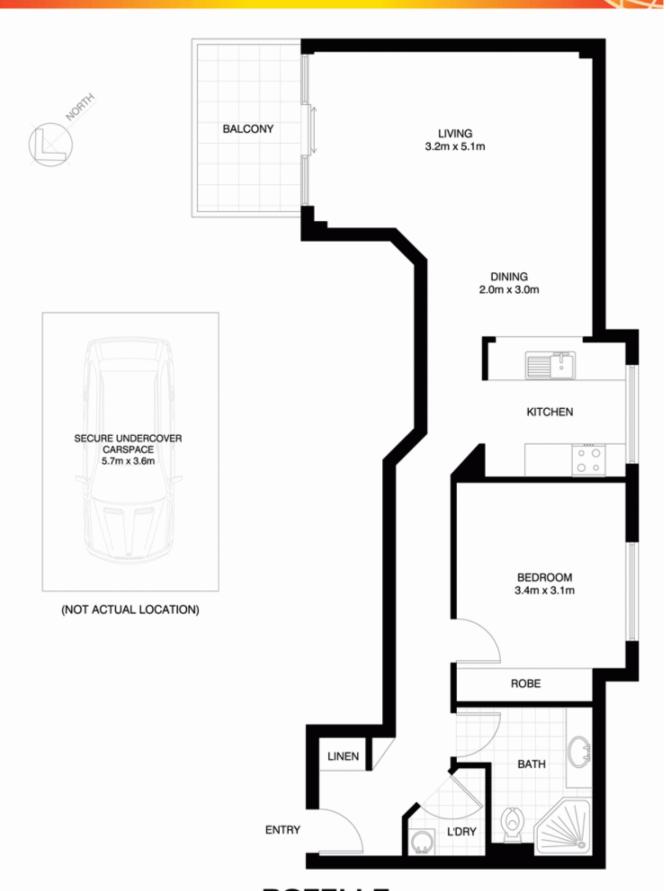

## 804/32 Warayama Place ROZELLE NSW

This top floor refurbished apartment including air-conditioning, new carpeting & fresh paint throughout is located within the prestigious Balmain Shores waterfront complex & provides excellent views of Iron Cove Bay or the tranquility of Bridgewater Park. You get the lifestyle benefits of access to resort like facilities including two swimming pools & state of the art gymnasium, easy access to public transport & the abundance of waterfront parks & walkways and not to mention its only a moments stroll from Rozelle & Balmain villages vibrant mix of cafes, restaurants, pubs & boutique shopping. What more could you ask for?

This property is ready to make your new home or the opportunity for a rock solid investment.

1 🚐 1 🖺 1 🗬

**Price** : SOLD FOR \$570,000

Building Size: 9 sqm

View: https://www.balmainrealty.com/1P0932

**Bronte Brown** (02) 9818 8888

Property features include;