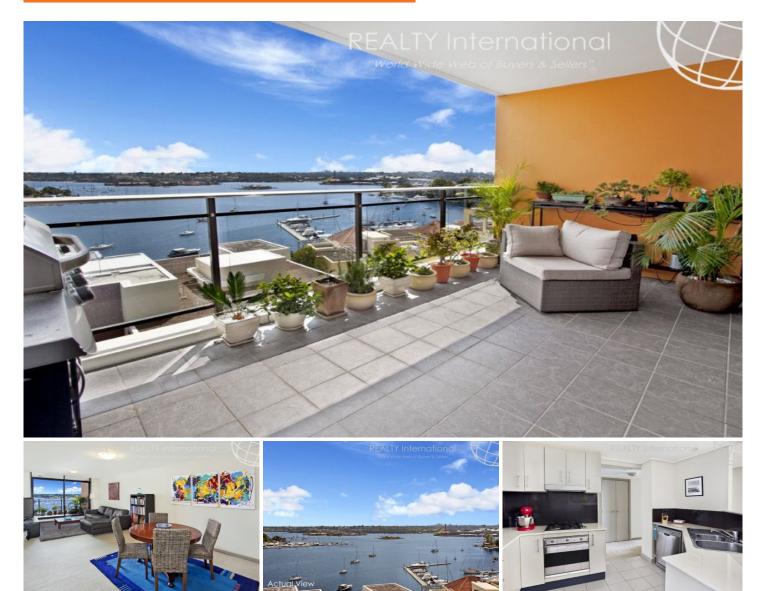

#### 901/27 Margaret Street ROZELLE NSW

Offering a highly sought after floor plan featuring 2 bedrooms, 2 bathrooms & 2 secure undercover car spaces with ducted air-conditioning throughout this elevated security apartment boasts sensational harbour views and offers generous living spaces & bedrooms with all rooms opening out onto a secluded sun drenched balcony.

Found within the popular Balmain Shores waterfront complex this fabulous apartment offers a lifestyle opportunity second to none. Residents enjoy access to resort like swimming pools & a gymnasium with the 'Bay Run' offering over 8kms of walking/cycling trails along the harbour foreshore.

Located just a short stroll from Balmain & Rozelle villages offering an abundance of stylish cafes, restaurants, pubs & boutique shopping with express public transport from your