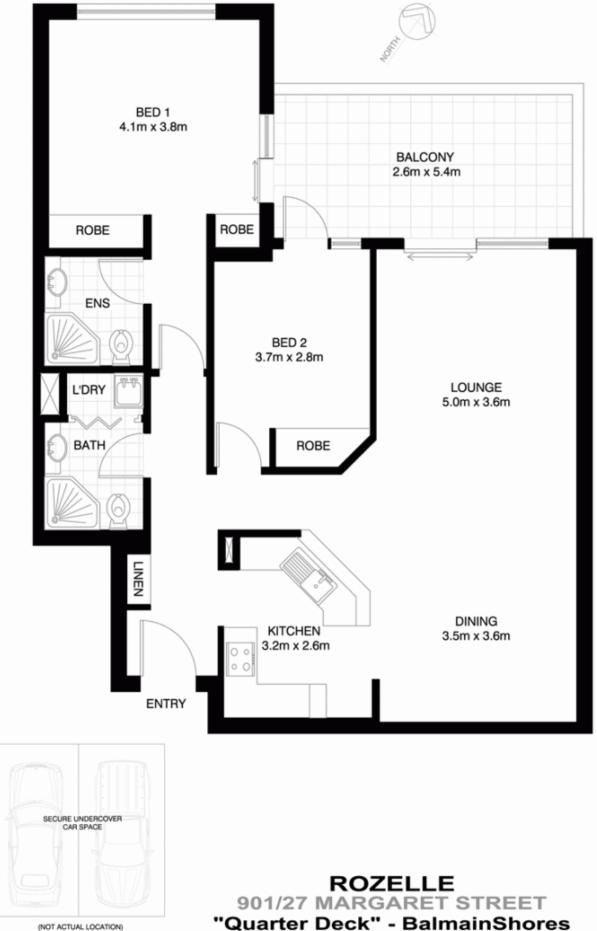

#### 901/27 Margaret Street ROZELLE NSW

Offering a highly sought after floor plan featuring 2 bedrooms, 2 bathrooms & 2 secure undercover car spaces with ducted air-conditioning throughout this elevated security apartment boasts sensational harbour views and offers generous living spaces & bedrooms with all rooms opening out onto a secluded sun drenched balcony.

#### 2 🛤 2 🚔 2 🚔

| Price                | : SOLD FOR \$930,000                   |
|----------------------|----------------------------------------|
| <b>Building Size</b> | : 14 sqm                               |
| View                 | : https://www.balmainrealty.com/1P0933 |