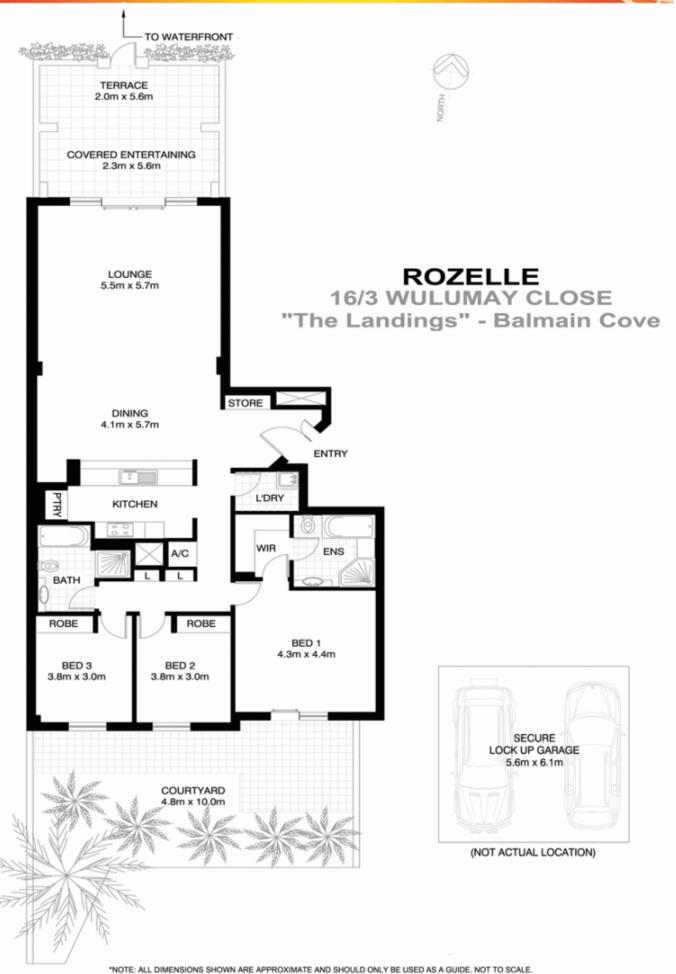

## 16/3 Wulumay Close ROZELLE NSW

Occupying a vast 241sqm of living space featuring direct access onto the waterfront & marina this family sized apartment found within the prestigious 'Balmain Cove' complex offers peaceful living overlooking manicured gardens with a perfect sun drenched northerly aspect whilst offering multiple outdoor spaces.

## Property features include;

- Large front terrace fabulous for everyday dining or

3 📭 2 ⋤ 2 😭

**Price** : SOLD FOR \$1,465,000

Building Size: 29 sqm

View: https://www.balmainrealty.com/1P0934

Scott Robertson (02) 9818 8888