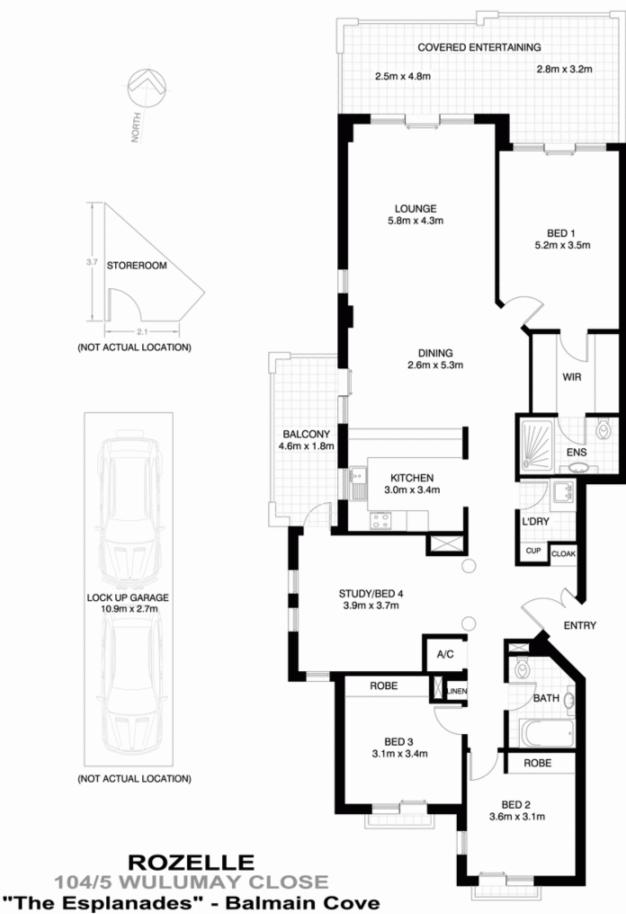

## 104/5 Wulumay Close ROZELLE NSW

Featuring postcard harbour views enhanced by the gentle sounds of the lapping waters of the bay and a lovely outlook over the manicured gardens this absolute waterfront apartment offers contemporary interiors of generous proportions & spectacular views from the moment the front door opens.

Property features include;

- Large home office/4th bedroom or ideal second living/dining space

4 2 2 2

Price : PRICE WITHHELD

Building Size: 24 sqm

View: https://www.balmainrealty.com/1P0935

Scott Robertson (02) 9818 8888