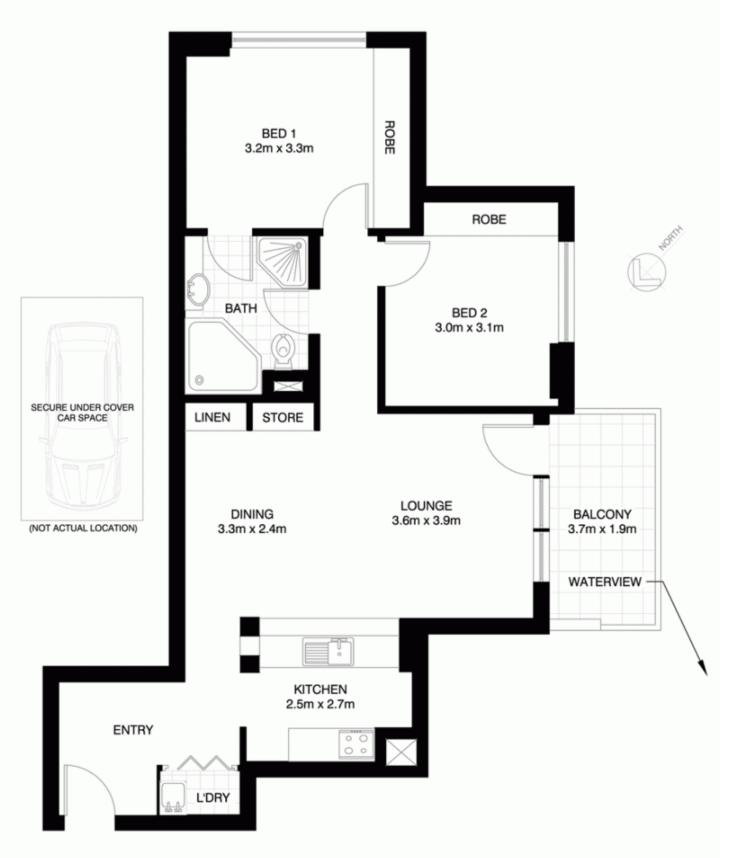

#### Property features;

- Spacious open plan living spaces
- Large entry area ideal for additional storage or home study space
- Covered balcony with water views
- Kitchen features pull out pantry, Caesar stone benchtops and stainless steel appliances
- Large main bedroom with private leafy outlook, mirrored

## ROZELLE 909/27 MARGARET STREET

"Quarterdeck" - BalmainShores

\*NOTE: ALL DIMENSIONS SHOWN ARE APPROXIMATE AND SHOULD ONLY BE USED AS A GUIDE. NOT TO SCALE.