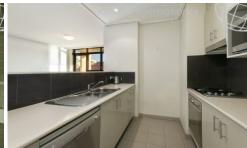

#### Property features;

- Spacious open plan living spaces
- Large entry area ideal for additional storage or home study space
- Covered balcony with water views
- Kitchen features pull out pantry, Caesar stone benchtops and stainless steel appliances
- Large main bedroom with private leafy outlook, mirrored