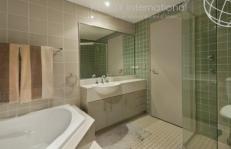

#### Property features;

- Spacious open plan living spaces
- Large entry area ideal for additional storage or home study space
- Covered balcony with water views
- Kitchen features pull out pantry, Caesar stone benchtops and stainless steel appliances
- Large main bedroom with private leafy outlook, mirrored