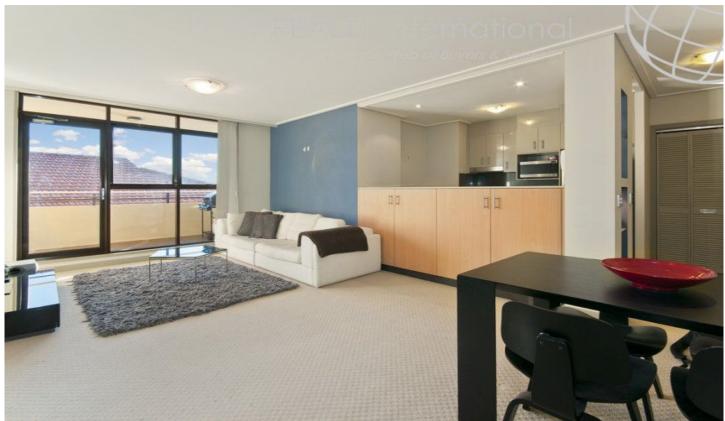

#### Property features;

- Spacious open plan living spaces
- Large entry area ideal for additional storage or home study space
- Covered balcony with water views
- Kitchen features pull out pantry, Caesar stone benchtops and stainless steel appliances
- Large main bedroom with private leafy outlook, mirrored