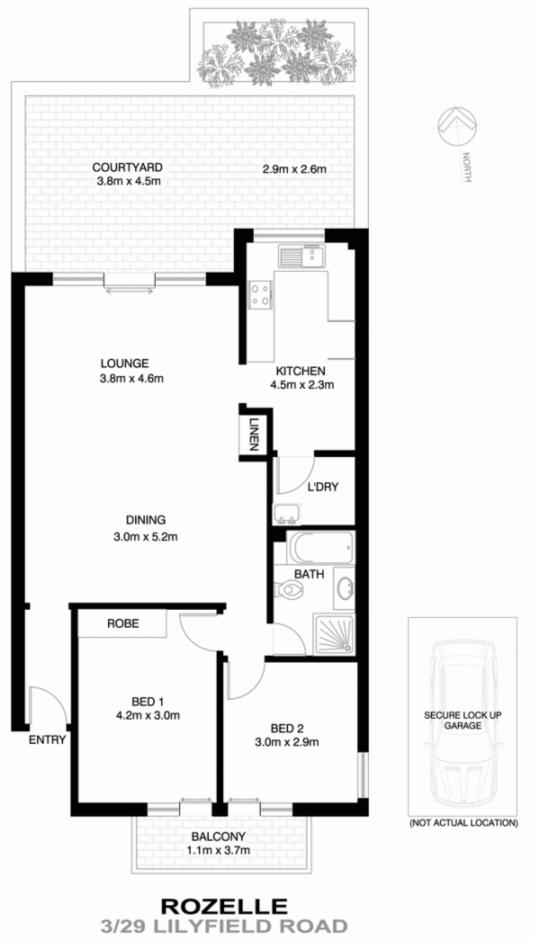

## 3/29 Lilyfield Road Rozelle NSW

Offering spacious open plan living spaces that flow onto a large sun drenched north facing garden courtyard this well appointed 2 bedroom apartment is just a short stroll to express public transport including buses & light rail, parkland reserves & Rozelle's abundance of cafes, pubs & restaurants.

Property features;

- Large open plan living spaces
- Private north facing garden courtyard
- Well presented & functional eat-in kitchen
- Two double sized bedrooms featuring access onto a balcony with main bedroom featuring built-in wardrobes
- Bathroom features separate bath tub & shower
- Internal laundry
- Small secure block of only 6 apartments