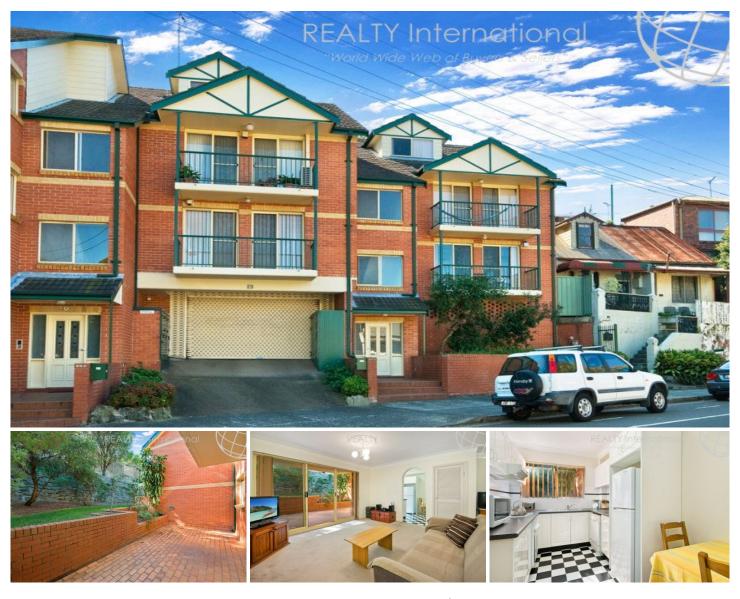

## 3/29 Lilyfield Road Rozelle NSW

Offering spacious open plan living spaces that flow onto a large sun drenched north facing garden courtyard this well appointed 2 bedroom apartment is just a short stroll to express public transport including buses & light rail, parkland reserves & Rozelle's abundance of cafes, pubs & restaurants.

Property features;

- Large open plan living spaces
- Private north facing garden courtyard
- Well presented & functional eat-in kitchen
- Two double sized bedrooms featuring access onto a balcony with main bedroom featuring built-in wardrobes
- Bathroom features separate bath tub & shower
- Internal laundry
- Small secure block of only 6 apartments