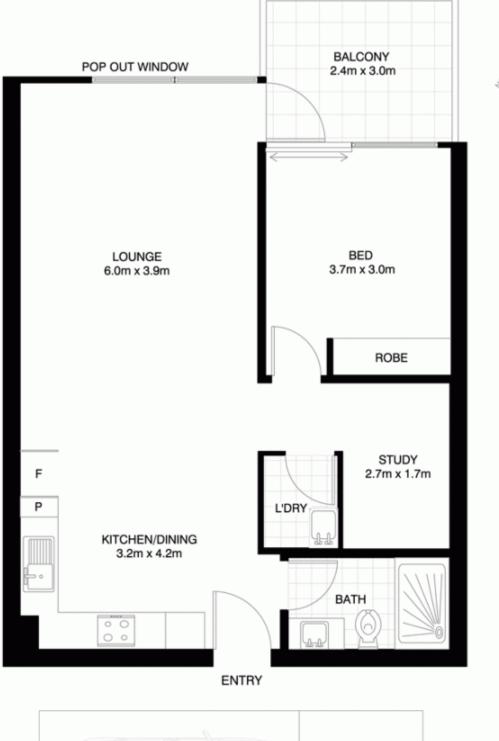

## 206/41 Terry Street ROZELLE NSW

Featuring generous open plan living & sun filled interiors this modern & beautifully presented one bedroom apartment features an additional study or home office area along with secure under cover parking & a large lock up storage cage.

Property features;

- Sunny northerly aspect
- Spacious open plan living that opens onto a large balcony