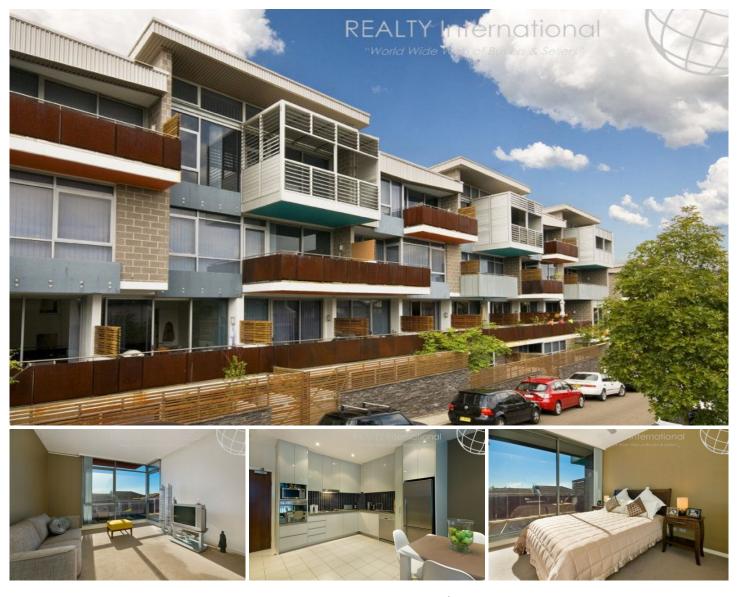

## 206/41 Terry Street ROZELLE NSW

Featuring generous open plan living & sun filled interiors this modern & beautifully presented one bedroom apartment features an additional study or home office area along with secure under cover parking & a large lock up storage cage.

Situated in the popular 'Atelier' complex just a short stroll from the harbour foreshore & 'Bay Run' offering over 8kms of walking & cycling paths, and just moments from city buses, Darling Street's abundance of cafes, restaurants, pubs & boutique shopping, this represents true Inner West living & convenience.

Property features;

- Sunny northerly aspect
- Spacious open plan living that opens onto a large balcony