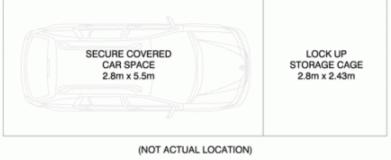

## 206/41 Terry Street ROZELLE NSW

Featuring generous open plan living & sun filled interiors this modern & beautifully presented one bedroom apartment features an additional study or home office area along with secure under cover parking & a large lock up storage cage.