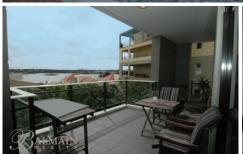

## PROPERTY FEATURES:

- Spacious living area opens out onto huge tiled terrace
- North facing 16 sqm balcony with water views over Iron Cove Bay
- Contemporary kitchen with stainless steel European appliances with gas cooking and breakfast bar
- Exquisite bathroom & internal laundry with dryer
- Double sized bedroom with mirrored built-in wardrobes & terrace access
- One security car space with internal lift access
- Short distance from the CBD, ideal location for public transport with express buses to the city
- Access to resort facilities including indoor lap pool,