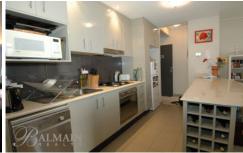

## PROPERTY FEATURES:

- Spacious living area opens out onto huge tiled terrace
- North facing 16 sqm balcony with water views over Iron Cove Bay
- Contemporary kitchen with stainless steel European appliances with gas cooking and breakfast bar
- Exquisite bathroom & internal laundry with dryer
- Double sized bedroom with mirrored built-in wardrobes & terrace access
- One security car space with internal lift access
- Short distance from the CBD, ideal location for public transport with express buses to the city
- Access to resort facilities including indoor lap pool,