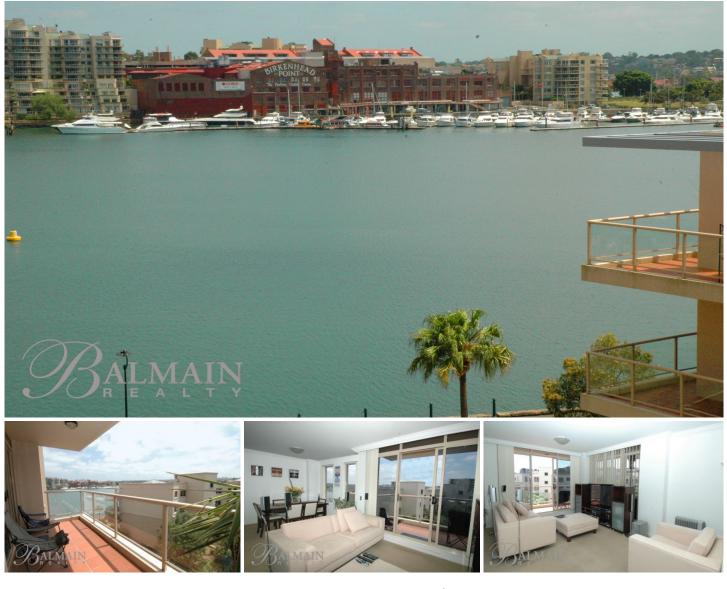

## Level 5/32 Warayama Place Rozelle NSW

Great value modern two bedroom apartment situated on the 5th floor offering water views and a large wrap around balcony perfect for entertaining

## **PROPERTY FEATURES:**

- Spacious combined living areas

- Main bedroom with mirrored built-in wardrobes and ensuite fully tiled bathroom

- Modern kitchen with stainless steel appliances, gas cooking + dishwasher

- Internal laundry with clothes dryer
- Security parking with direct lift access to apartment level

- Short distance from the CBD, ideal location for public transport with express buses to the city

- Access to resort facilities including indoor lap pool, outdoor plunge pool, well equipped gymnasium, spa & sauna