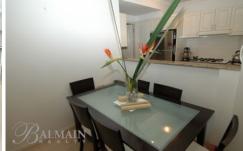

## PROPERTY FEATURES:

- Spacious open plan living
- Covered balcony for year round entertaining
- Stylish kitchen featuring granite benchtops, large pantry, gas cooktop, rangehood exhaust & dishwasher
- King sized bedroom featuring walk-in wardrobes and direct access onto balcony
- En-suite bathroom
- Internal laundry with clothes dryer
- Undercover security car space
- Security building with intercom & electronic key card access
- Short distance from the CBD, ideal location for public