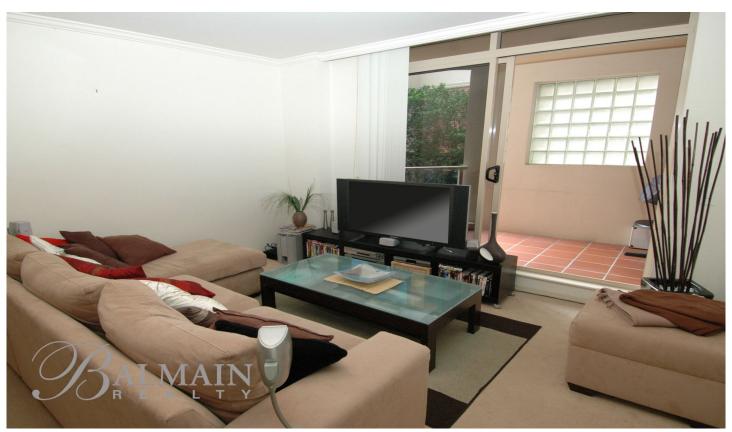

## Rozelle

Executive one bedroom apartment with light filled open plan living taking in a lovely sunny north-east aspect from private balcony

## PROPERTY FEATURES:

- Spacious open plan living
- Covered balcony for year round entertaining
- Stylish kitchen featuring granite benchtops, large pantry, gas cooktop, rangehood exhaust & dishwasher
- King sized bedroom featuring walk-in wardrobes and direct access onto balcony
- En-suite bathroom
- Internal laundry with clothes dryer
- Undercover security car space
- Security building with intercom & electronic key card access
- Short distance from the CBD, ideal location for public