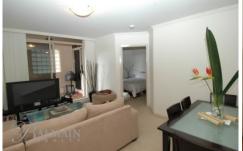

## Rozelle

Executive one bedroom apartment with light filled open plan living taking in a lovely sunny north-east aspect from private balcony

## PROPERTY FEATURES:

- Spacious open plan living
- Covered balcony for year round entertaining
- Stylish kitchen featuring granite benchtops, large pantry, gas cooktop, rangehood exhaust & dishwasher
- King sized bedroom featuring walk-in wardrobes and direct access onto balcony
- En-suite bathroom
- Internal laundry with clothes dryer
- Undercover security car space
- Security building with intercom & electronic key card access
- Short distance from the CBD, ideal location for public