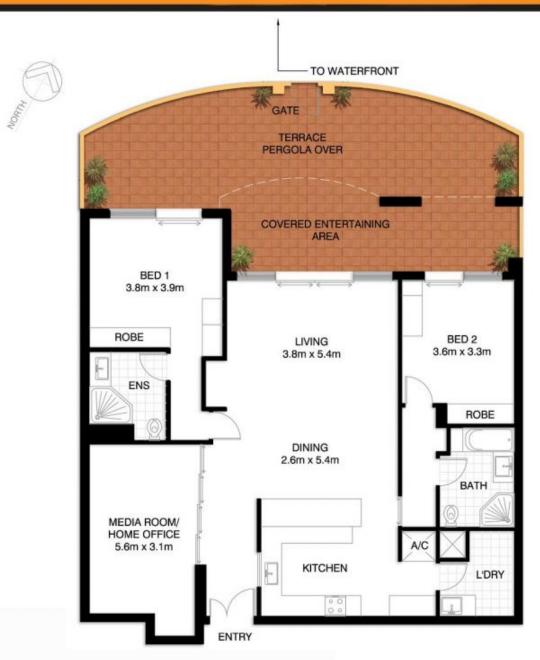

## 110/5 Wulumay Close Rozelle NSW

Offering an enormous 209sqm of living space this fully renovated waterfront apartment features sleek architectural lines & contemporary designer finishes with spacious open plan living spaces that flow seamlessly onto a massive North facing entertaining terrace which overlooks manicured gardens and the sparkling waterfront and marina.

## Property features;

- Additional home office / guest room with retractable door system that opens or closes the room off at the slide of a finger
- Well appointed kitchen features De Dietrich appliances including built-in Espresso machine, induction cook top, rangehood, fan forced oven, microwave oven, plate warmer, steamer, dishwasher, Fisher & Paykel