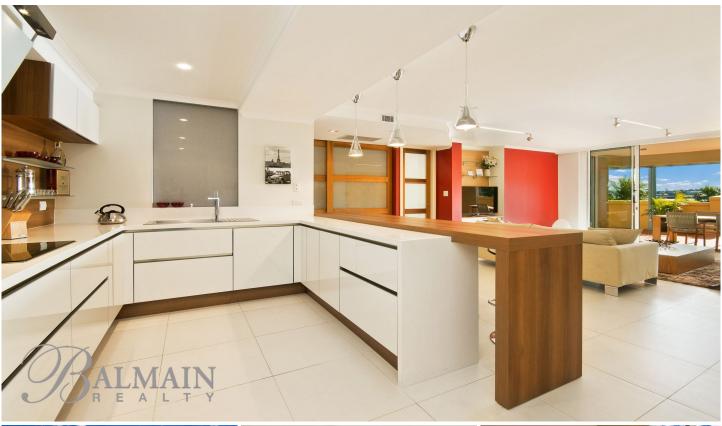

## Property features;

- Additional home office / guest room with retractable door system that opens or closes the room off at the slide of a finger
- Well appointed kitchen features De Dietrich appliances including built-in Espresso machine, induction cook top, rangehood, fan forced oven, microwave oven, plate warmer, steamer, dishwasher, Fisher & Paykel