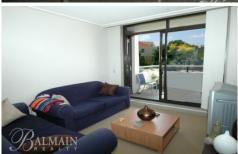

## **PROPERTY FEATURES:**

- Open plan lounge/dining area that steps out to your own private terrace over looking the park
- Double sized bedroom with mirrored built-in wardrobes and park views
- Contemporary kitchen with stainless steel appliances including dishwasher & gas cooking
- Fully tiled modern bathroom
- Internal laundry with clothes dryer
- One under cover security car space with direct lift access
- Short distance from the CBD, ideal location for public