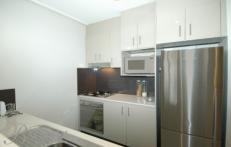

## **PROPERTY FEATURES:**

- Open plan lounge/dining area that steps out to your own private terrace over looking the park
- Double sized bedroom with mirrored built-in wardrobes and park views
- Contemporary kitchen with stainless steel appliances including dishwasher & gas cooking
- Fully tiled modern bathroom
- Internal laundry with clothes dryer
- One under cover security car space with direct lift access
- Short distance from the CBD, ideal location for public