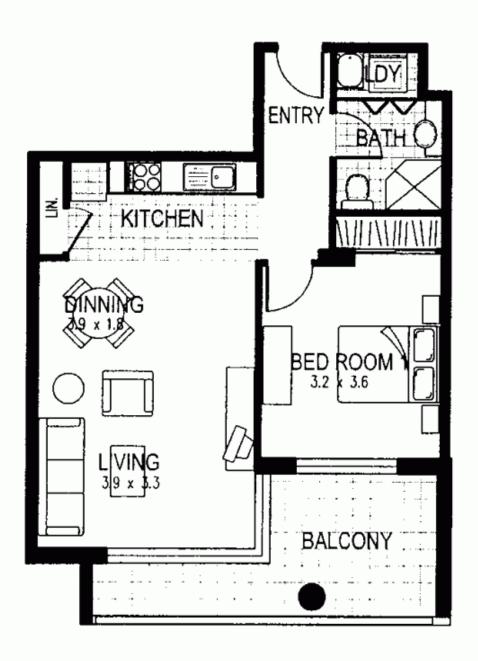

## Rozelle

Spacious & contemporary one bedroom apartment in Balmain Shores. Popular floorplan in the modern Quarterdeck building. This apartment offers affordability and a resort lifestyle with access to pool facilities and just minutes from the waterfront.

## **PROPERTY FEATURES:**

- Open plan lounge/dining area that steps out to your own private terrace over looking the park
- Double sized bedroom with mirrored built-in wardrobes and park views
- Contemporary kitchen with stainless steel appliances including dishwasher & gas cooking
- Fully tiled modern bathroom
- Internal laundry with clothes dryer
- One under cover security car space with direct lift access
- Short distance from the CBD, ideal location for public