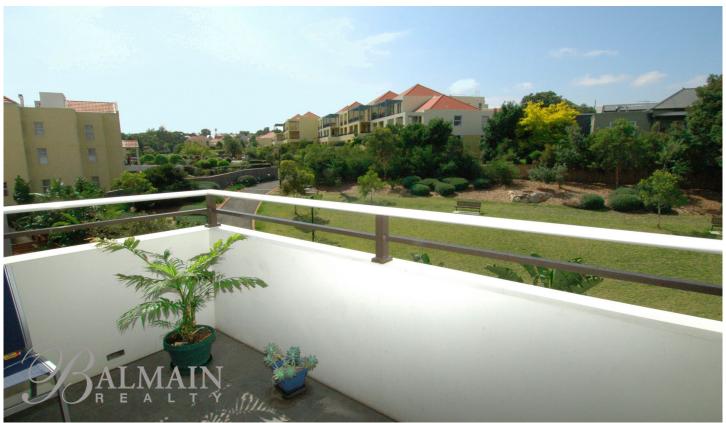

## **PROPERTY FEATURES:**

- Open plan lounge/dining area that steps out to your own private terrace over looking the park
- Double sized bedroom with mirrored built-in wardrobes and park views
- Contemporary kitchen with stainless steel appliances including dishwasher & gas cooking
- Fully tiled modern bathroom
- Internal laundry with clothes dryer
- One under cover security car space with direct lift access
- Short distance from the CBD, ideal location for public