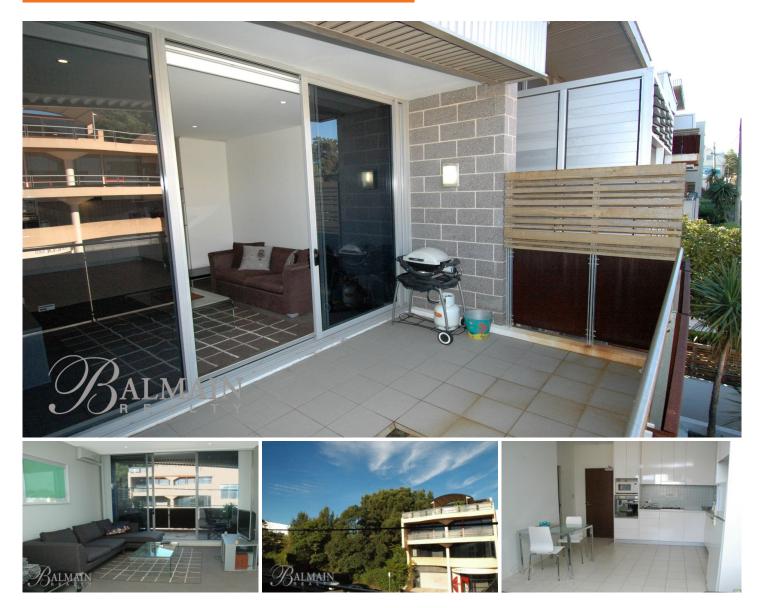

## **PROPERTY FEATURES:**

- Additional study area/guest accommodation
- Large bedroom with mirrored built-in wardrobes & fan
- Top floor position (only 3 levels)

- Spacious open plan living area with split system air conditioning

- Sunny balcony for entertaining

- Gourmet kitchen featuring stainless steel appliances, gas cooking, rangehood exhaust & dishwasher

- Secure undercover car space
- Large lock up storage cage (approx 2.95m x 2.5m)

- Stylish bathroom with smooth ceramic tiling from floors to ceiling

1 🎮 1 🚔 1 🚘

**Price :** For Rent \$550 per week **View :** https://www.balmainrealty.com/1P0949

Bronte Brown (02) 9818 8888

Every precaution has been taken to establish the acduracy of the included information, but does not constitute any representation by the vendor or agent. Prospective purchasers should make their own enquiries to verify the information contained in this document. Refer to contract of sale for actual inclusions.