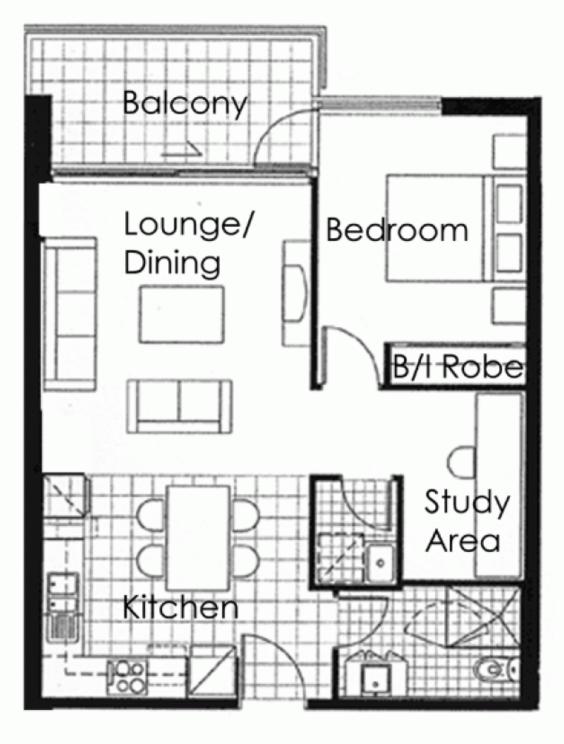

## **PROPERTY FEATURES:**

- Additional study area/guest accommodation
- Large bedroom with mirrored built-in wardrobes & fan
- Top floor position (only 3 levels)

- Spacious open plan living area with split system air conditioning

- Sunny balcony for entertaining

- Gourmet kitchen featuring stainless steel appliances, gas cooking, rangehood exhaust & dishwasher

- Secure undercover car space
- Large lock up storage cage (approx 2.95m x 2.5m)

- Stylish bathroom with smooth ceramic tiling from floors to ceiling

1 🎮 1 🚔 1 🚘

**Price :** For Rent \$550 per week **View :** https://www.balmainrealty.com/1P0949

Bronte Brown (02) 9818 8888

Every precaution has been taken to establish the acduracy of the included information, but does not constitute any representation by the vendor or agent. Prospective purchasers should make their own enquiries to verify the information contained in this document. Refer to contract of sale for actual inclusions.