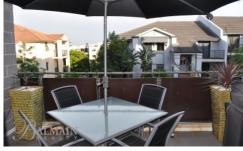

## **PROPERTY FEATURES:**

- North facing sun drenched balcony for entertaining
- Large Study Room/ 2nd bedroom with built-in wardrobe & pull out bed unit
- Reverse cycle air-conditioning in living area
- Spacious and bright open plan living
- Private street access through garden courtyard
- Modern kitchen with stainless steel appliances
- Large bedroom with built-in wardrobes & ceiling fan
- Wall mounted 42" Plasma TV with surround sound speakers
- Stylish modern bathroom
- Internal laundry with clothes dryer
- Secure undercover car space with lift access
- Lock up storage cage (3.1m X 2.8m approx)
- Security building with intercom, electronic key card access