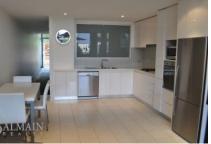

## **PROPERTY FEATURES:**

- North facing sun drenched balcony for entertaining
- Large Study Room/ 2nd bedroom with built-in wardrobe & pull out bed unit
- Reverse cycle air-conditioning in living area
- Spacious and bright open plan living
- Private street access through garden courtyard
- Modern kitchen with stainless steel appliances
- Large bedroom with built-in wardrobes & ceiling fan
- Wall mounted 42" Plasma TV with surround sound speakers
- Stylish modern bathroom
- Internal laundry with clothes dryer
- Secure undercover car space with lift access
- Lock up storage cage (3.1m X 2.8m approx)
- Security building with intercom, electronic key card access