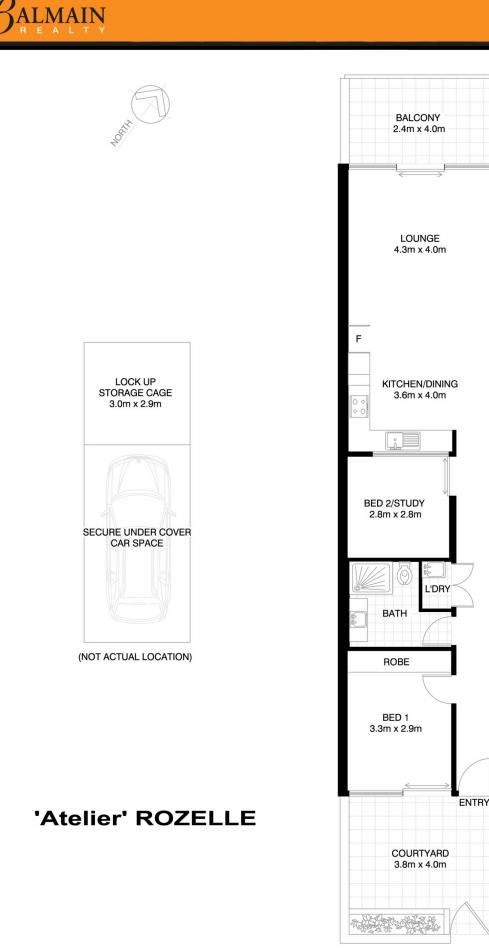

## **PROPERTY FEATURES:**

- North facing sun drenched balcony for entertaining
- Large Study Room/ 2nd bedroom with built-in wardrobe & pull out bed unit
- Reverse cycle air-conditioning in living area
- Spacious and bright open plan living
- Private street access through garden courtyard
- Modern kitchen with stainless steel appliances
- Large bedroom with built-in wardrobes & ceiling fan
- Wall mounted 42" Plasma TV with surround sound speakers
- Stylish modern bathroom
- Internal laundry with clothes dryer
- Secure undercover car space with lift access
- Lock up storage cage (3.1m X 2.8m approx)
- Security building with intercom, electronic key card access

## 2 🛤 1 🚔 1 🚘

- Price : For Rent \$600 per week
- Building Size : 92 sqm
  - : https://www.balmainrealty.com/1P0950

View

**Bronte Brown** (02) 9818 8888

\*NOTE: ALL DIMENSIONS SHOWN ARE APPROXIMATE AND SHOULD ONLY BE USED AS A GUIDE. NOT TO SCALE.