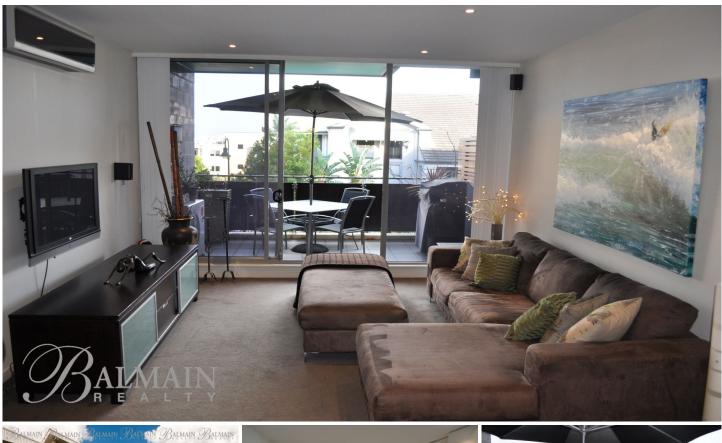

## **PROPERTY FEATURES:**

- North facing sun drenched balcony for entertaining
- Large Study Room/ 2nd bedroom with built-in wardrobe & pull out bed unit
- Reverse cycle air-conditioning in living area
- Spacious and bright open plan living
- Private street access through garden courtyard
- Modern kitchen with stainless steel appliances
- Large bedroom with built-in wardrobes & ceiling fan
- Wall mounted 42" Plasma TV with surround sound speakers
- Stylish modern bathroom
- Internal laundry with clothes dryer
- Secure undercover car space with lift access
- Lock up storage cage (3.1m X 2.8m approx)
- Security building with intercom, electronic key card access

## 2 🛤 1 🚔 1 🚘

- Price : For Rent \$600 per week
- Building Size : 92 sqm
  - : https://www.balmainrealty.com/1P0950

View

**Bronte Brown** (02) 9818 8888

\*NOTE: ALL DIMENSIONS SHOWN ARE APPROXIMATE AND SHOULD ONLY BE USED AS A GUIDE. NOT TO SCALE.