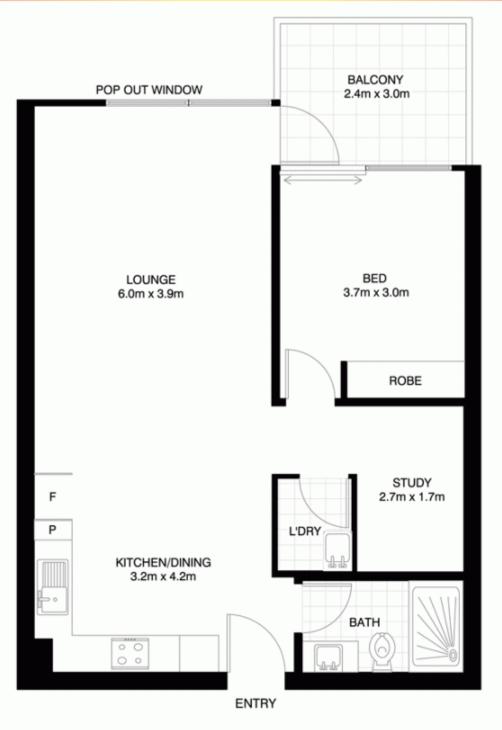

## PROPERTY FEATURES:

- Sunny northerly aspect
- Spacious open plan living with large balcony
- Modern kitchen with stainless appliances
- Large bedroom with ceiling fan
- Stylish modern bathroom
- Internal laundry
- Secure undercover car space with lift access
- Lock up storage cage (3m X 2.8m approx)
- Security building with intercom, electronic key card access
- CCTV cameras & visitor parking within building