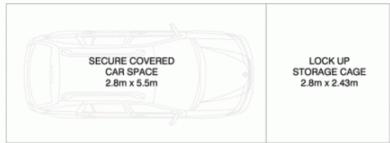

## PROPERTY FEATURES:

- Sunny northerly aspect
- Spacious open plan living with large balcony
- Modern kitchen with stainless appliances
- Large bedroom with ceiling fan
- Stylish modern bathroom
- Internal laundry
- Secure undercover car space with lift access
- Lock up storage cage (3m X 2.8m approx)
- Security building with intercom, electronic key card access
- CCTV cameras & visitor parking within building