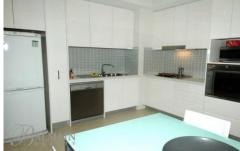

## PROPERTY FEATURES:

- Sunny northerly aspect
- Spacious open plan living with large balcony
- Modern kitchen with stainless appliances
- Large bedroom with ceiling fan
- Stylish modern bathroom
- Internal laundry
- Secure undercover car space with lift access
- Lock up storage cage (3m X 2.8m approx)
- Security building with intercom, electronic key card access
- CCTV cameras & visitor parking within building