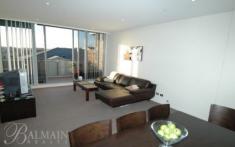

## PROPERTY FEATURES:

- Sunny northerly aspect
- Spacious open plan living with large balcony
- Modern kitchen with stainless appliances
- Large bedroom with ceiling fan
- Stylish modern bathroom
- Internal laundry
- Secure undercover car space with lift access
- Lock up storage cage (3m X 2.8m approx)
- Security building with intercom, electronic key card access
- CCTV cameras & visitor parking within building