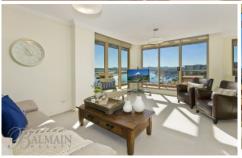

## 606/30 Warayama Place Rozelle NSW

Taking in spectacular northerly water views of Iron Cove Bay, Birkenhead Point, and Cockatoo Island this superb apartment set within the prestigious 'Balmain Shores' waterfront complex offers spacious sun-filled open plan interiors with an abundance of windows to take advantage of the gentle harbour breezes.

## Property features;

- Large wrap around balcony with expansive harbour views
- Spacious open plan living and gourmet kitchen which features granite benchtops, stainless steel appliances including gas cooktop, oven, rangehood and dishwasher
- King sized master bedroom with walk-in wardrobes & en-suite bathroom
- Second & third bedrooms feature mirrored built-in wardrobes