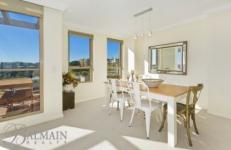

## Property features;

- Large wrap around balcony with expansive harbour views
- Spacious open plan living and gourmet kitchen which features granite benchtops, stainless steel appliances including gas cooktop, oven, rangehood and dishwasher
- King sized master bedroom with walk-in wardrobes & en-suite bathroom
- Second & third bedrooms feature mirrored built-in wardrobes