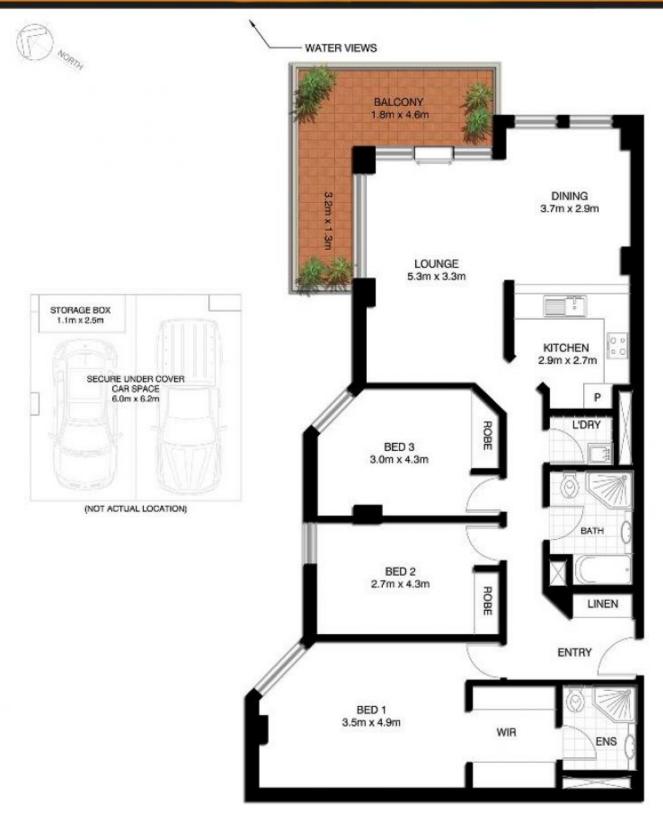

## 606/30 Warayama Place Rozelle NSW

Taking in spectacular northerly water views of Iron Cove Bay, Birkenhead Point, and Cockatoo Island this superb apartment set within the prestigious 'Balmain Shores' waterfront complex offers spacious sun-filled open plan interiors with an abundance of windows to take advantage of the gentle harbour breezes.

## Property features;

- Large wrap around balcony with expansive harbour views
- Spacious open plan living and gourmet kitchen which features granite benchtops, stainless steel appliances including gas cooktop, oven, rangehood and dishwasher
- King sized master bedroom with walk-in wardrobes & en-suite bathroom
- Second & third bedrooms feature mirrored built-in wardrobes

3 🚐 2 🔓 2 🖨

**Price** : SOLD FOR \$1,111,000

Building Size: 154 sqm

View: https://www.balmainrealty.com/1P0953

Scott Robertson (02) 9818 8888