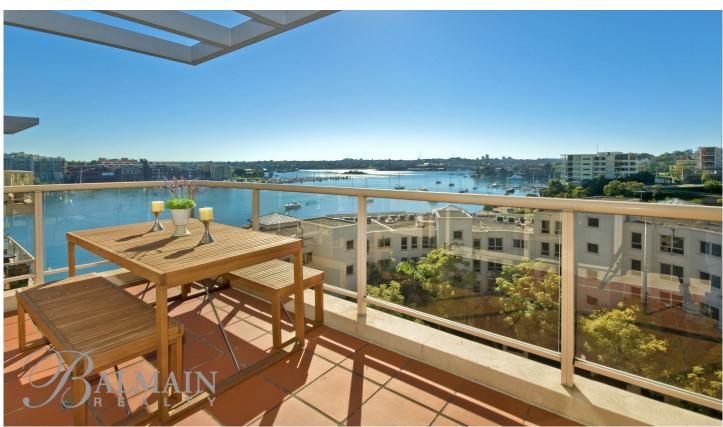

## 606/30 Warayama Place Rozelle NSW

Taking in spectacular northerly water views of Iron Cove Bay, Birkenhead Point, and Cockatoo Island this superb apartment set within the prestigious 'Balmain Shores' waterfront complex offers spacious sun-filled open plan interiors with an abundance of windows to take advantage of the gentle harbour breezes.

## Property features;

- Large wrap around balcony with expansive harbour views
- Spacious open plan living and gourmet kitchen which features granite benchtops, stainless steel appliances including gas cooktop, oven, rangehood and dishwasher
- King sized master bedroom with walk-in wardrobes & en-suite bathroom
- Second & third bedrooms feature mirrored built-in wardrobes