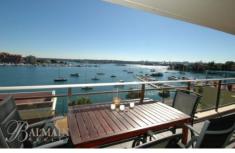

## PROPERTY FEATURES:

- North facing with panoramic water views
- Two double sized bedrooms with mirrored built-in wardrobes and views
- Huge north facing entertaining terrace
- Open plan living/dining area with amazing aspect across Iron Cove Bay
- Gourmet kitchen with gas cooking, dishwasher & microwave
- Stylish modern bathrooms
- Internal laundry with dryer
- Storage cage
- 2 undercover parking spaces & visitor parking located within building

## LIFESTYLE FEATURES:

- Access to Balmain Shores indoor lap pool, outdoor plunge

2 🗀 2 🚍 2 🚍

Price: For Rent \$850 per week

View: https://www.balmainrealty.com/1P0954

Bronte Brown (02) 9818 8888