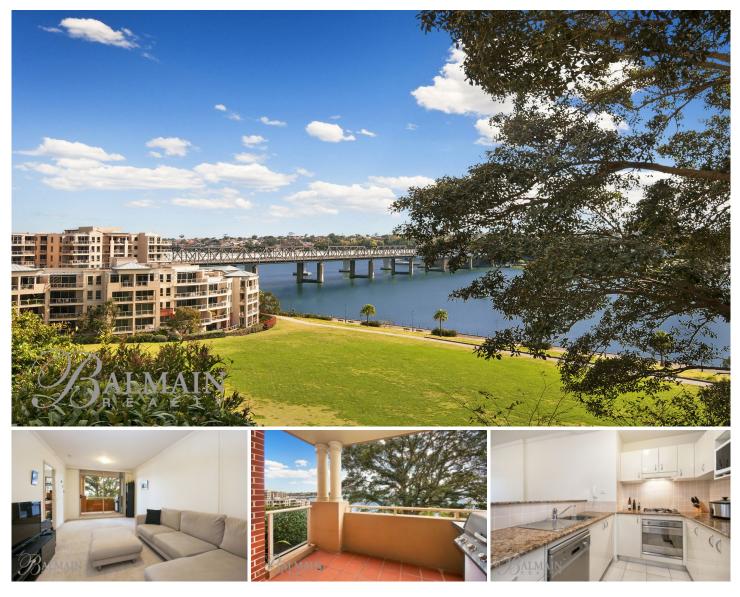

## 104/1 Warayama Place Rozelle NSW

Overlooking Bridgewater Park and taking in fabulous water views this fantastic apartment situated in the the Regatta building of the 'Balmain Shores' waterfront complex offers a secluded garden outlook & spacious living spaces that lead onto a large covered balcony that takes in a lovely sun splashed northerly aspect.

## Property highlights;

- Spacious open plan living

- Stylishly appointed kitchen featuring granite benchtops with stainless steel kitchen appliances including gas cooktop, rangehood & dishwasher

- Large 7sqm covered balcony with sunny northerly aspect - Well appointed bedroom featuring water views & garden outlook, direct access onto balcony, walk-in wardrobes & en-suite

## 1 🛤 1 🚔 1 🚘

| Price                | : SOLD FOR \$556,000                   |
|----------------------|----------------------------------------|
| <b>Building Size</b> | : 76 sqm                               |
| View                 | : https://www.balmainrealty.com/1P0958 |