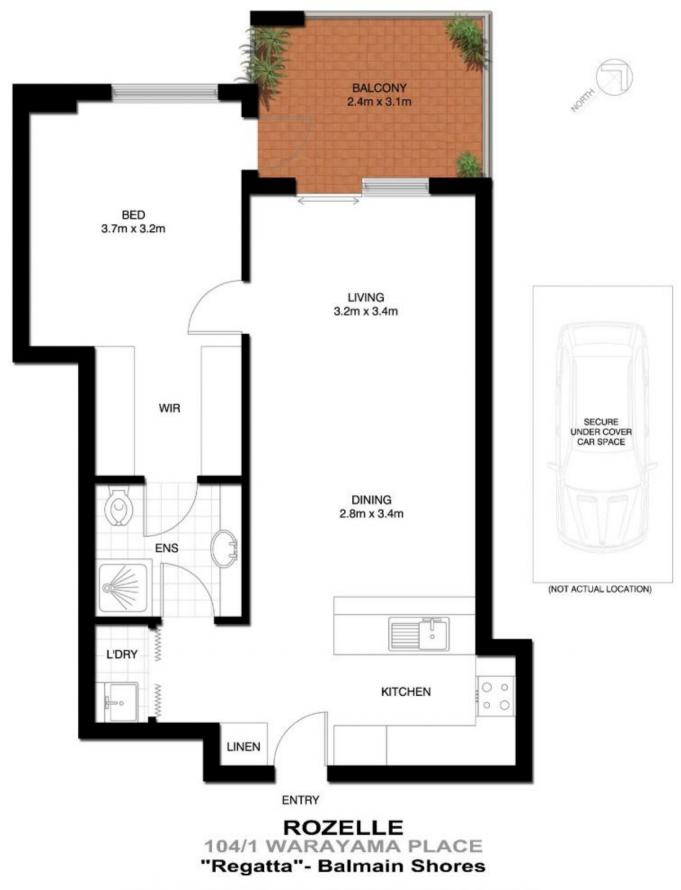

## Property highlights;

- Spacious open plan living

- Stylishly appointed kitchen featuring granite benchtops with stainless steel kitchen appliances including gas cooktop, rangehood & dishwasher

- Large 7sqm covered balcony with sunny northerly aspect - Well appointed bedroom featuring water views & garden outlook, direct access onto balcony, walk-in wardrobes & en-suite

## 1 🛤 1 🚔 1 🚘

| Price                | : SOLD FOR \$556,000                   |
|----------------------|----------------------------------------|
| <b>Building Size</b> | : 76 sqm                               |
| View                 | : https://www.balmainrealty.com/1P0958 |

Scott Robertson (02) 9818 8888

\*NOTE: ALL DIMENSIONS SHOWN ARE APPROXIMATE AND SHOULD ONLY BE USED AS A GUIDE. NOT TO SCALE.