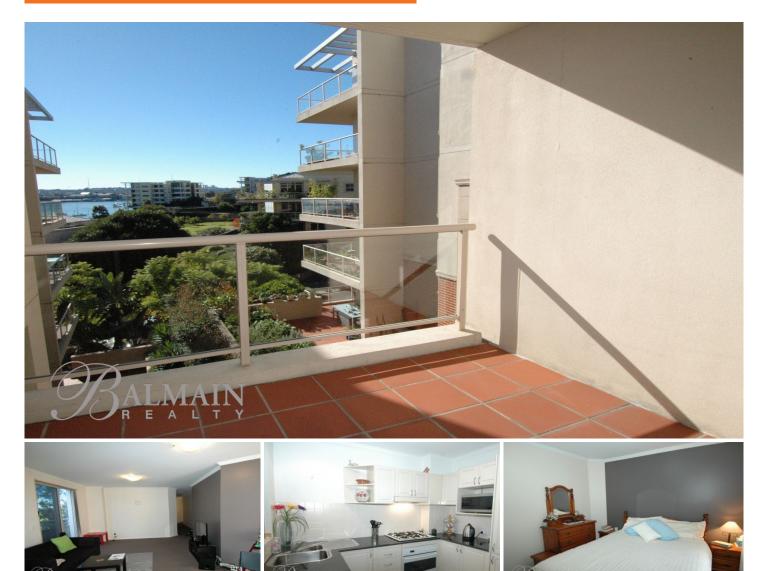

## **PROPERTY FEATURES:**

-Open plan lounge area with balcony and security screen doors

-Designer kitchen with gas cooking appliances and dishwasher

- -Distant water views from balcony
- -Double sized bedroom with mirrored built-ins
- -Stylish bathroom with quality finishes
- -Internal laundry with clothes dryer
- -Security car space with direct lift access to apartment

## LIFESTYLE FEATURES:

-Short distance from the CBD with express buses to the city

-Access to indoor lap pool, outdoor plunge pool, gymnasium, spa & sauna

-Close to the Bay Run, Parkland, Darling Streets cafes,