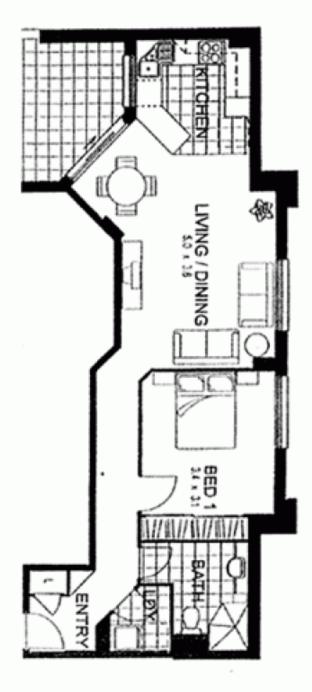

## **PROPERTY FEATURES:**

-Open plan lounge area with balcony and security screen doors

-Designer kitchen with gas cooking appliances and dishwasher

- -Distant water views from balcony
- -Double sized bedroom with mirrored built-ins
- -Stylish bathroom with quality finishes
- -Internal laundry with clothes dryer
- -Security car space with direct lift access to apartment

Price : For Rent \$520 per week View : https://www.balmainrealty.com/1P0962

Bronte Brown (02) 9818 8888

**REALTY** International

"World Wide Web of Buyers & Sellers"...

Images and floor plan illustration indicative only. Dimensions are approximate and not to scale. Refer to contract of sale for actual inclusions.