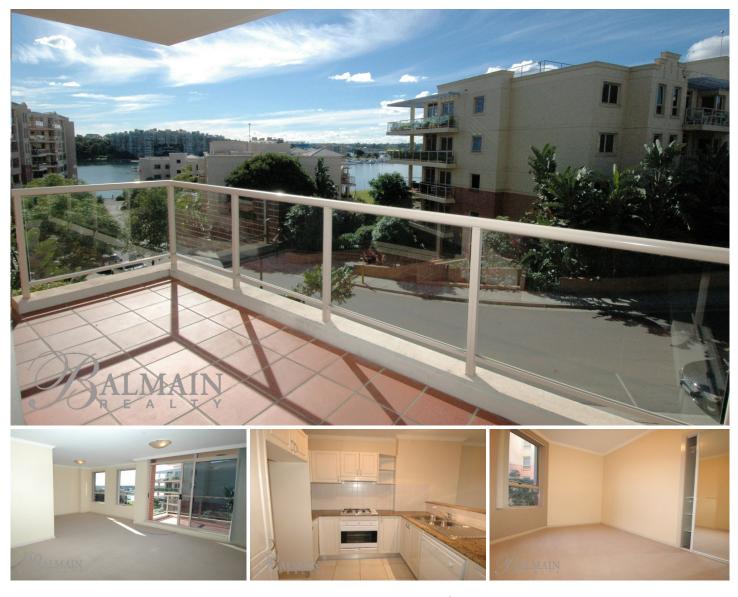

## 2/26 Warayama Place Rozelle NSW

## **PROPERTY FEATURES:**

- Bright and sunny north-east facing living room
- Two double sized bedrooms with mirrored built-in wardrobes
- Entertaining balcony with partial water views
- Spacious separate lounge and dining area
- Gourmet kitchen with gas cooking & dishwasher
- Stylish modern bathrooms, main bathroom with bath
- Internal laundry with dryer
- Two security car spaces with lift access apartment level

## LIFESTYLE FEATURES:

- Access to Balmain Shores facilities including indoor lap pool, outdoor plunge pool, well equipped gymnasium, spa & sauna

- Short distance from the CBD with express buses to the city