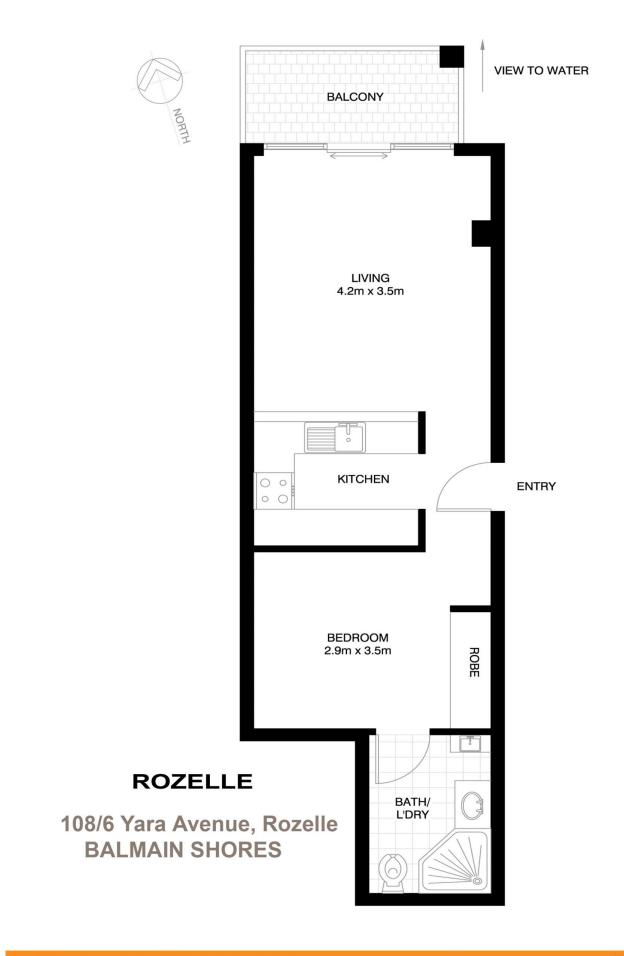

#### **PROPERTY FEATURES:**

-Sunny lounge area opening onto private balcony -37sqm of internal space

-Modern kitchen with gas cooking and dishwasher

-Double sized separate bedroom area with mirrored built-ins

# 1 🎮 1 🚔

Price: For Rent \$445 pwBuilding Size: 41 sqmView: https://www.balmainrealty.com/1P0968

Bronte Brown (02) 9818 8888

9818 8888 1300 REALTY balmainrealty.com 35 & 41 Terry Street Rozelle NSW 2039