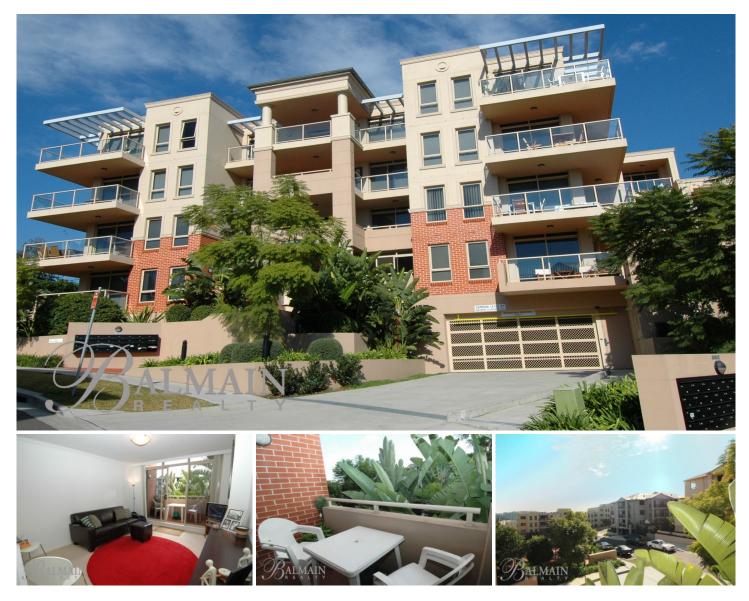

### 1/6 Yara Avenue Rozelle NSW

#### **PROPERTY FEATURES:**

-Sunny lounge area opening onto private balcony -37sqm of internal space

-Modern kitchen with gas cooking and dishwasher

-Double sized separate bedroom area with mirrored built-ins

- -Stylish bathroom with quality finishes -Internal laundry with clothes dryer
- -internal launury with clothes drye

## LIFESTYLE FEATURES:

-Short distance from the CBD with express buses to the city

-Access to indoor lap pool, outdoor plunge pool, gymnasium, spa & sauna

-Close to the Bay Run, Parkland, Darling Streets cafes, restaurants, boutique shopping & traditional pubs

# 1 🎮 1 🚔

Price: For Rent \$445 pwBuilding Size: 41 sqmView: https://www.balmainrealty.com/1P0968

Bronte Brown (02) 9818 8888

9818 8888 1300 REALTY balmainrealty.com 35 & 41 Terry Street Rozelle NSW 2039