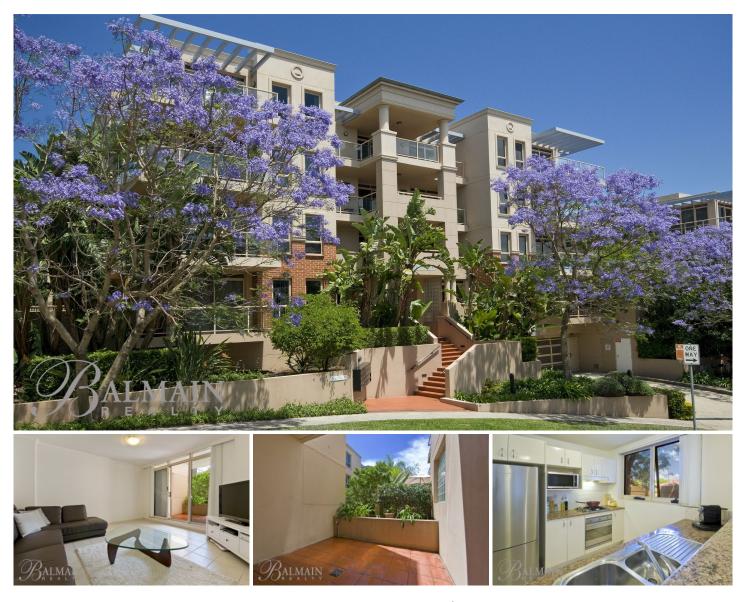

# **BALMAIN**Realty

### Rozelle

#### **PROPERTY FEATURES:**

- Tiled floors throughout
- Open plan living area that steps out to a sunny entertaining terrace
- Modern kitchen with gas cooking and dishwasher
- Designer bathroom with quality finishes
- Internal laundry with clothes dryer
- Double sized bedroom with built-in wardrobes

- 1 security car space with direct lift access to apartment level

#### LIFESTYLE FEATURES:

- Access to Balmain Shores facilities including indoor lap pool, outdoor plunge pool, well equipped gymnasium, spa & sauna

- Short distance from the CBD with express buses to the city

Price : For Rent \$510 pw View : https://www.balmainrealty.com/1P0970

Bronte Brown (02) 9818 8888