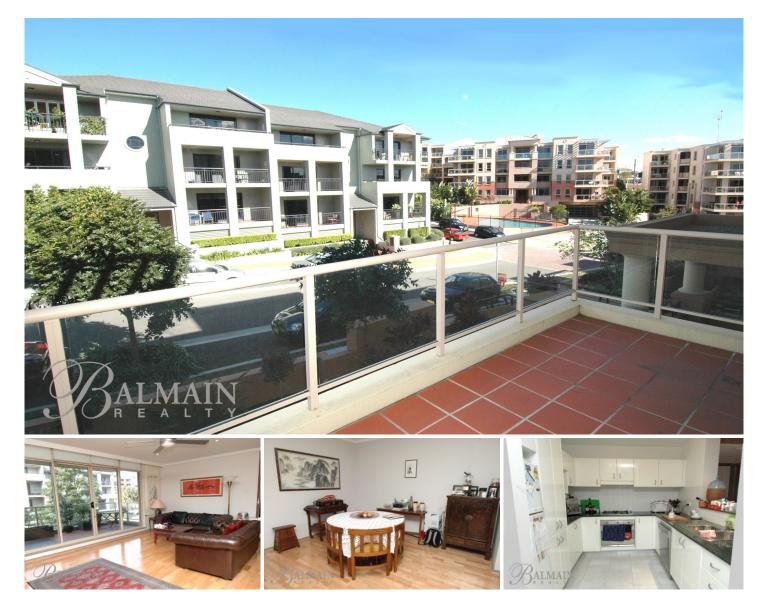

### Level 4/5 Warayama Place Rozelle NSW

#### **PROPERTY FEATURES:**

- Recently refurbished with floorboards throughout
- Two large bedrooms with mirrored built-in wardrobes
- Entertaining balcony with leafy outlook
- Spacious separate lounge and dining area
- Gourmet kitchen with gas cooking & dishwasher
- Stylish modern bathrooms, main bathroom with bath
- Internal laundry
- Security car space with lift access and storage box

## LIFESTYLE FEATURES:

- Access to Balmain Shores facilities including indoor lap pool, outdoor plunge pool, well equipped gymnasium, spa & sauna

- Short distance from the CBD with express buses to the  $\operatorname{city}$ 

- Close by is the Bay Run, Parkland, Darling Streets cafes,

2 🛤 2 🖕 1 🚘

Price : \$730 per week View : https://www.balmainrealty.com/1P0975

Bronte Brown (02) 9818 8888