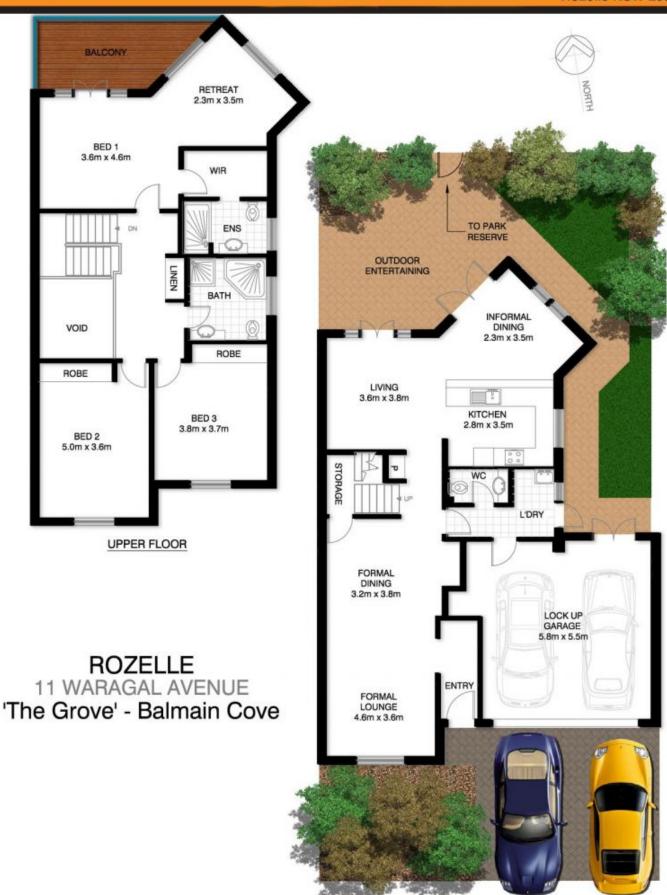

## **BALMAIN**Realty

## 11 Waragal Avenue Rozelle NSW

Set on a large 238sqm north facing block this sun filled Torrens Title town home is part of 'The Grove', a tightly held row of only 10 homes on Elliott Park reserve which is found within the resort like 'Balmain Cove' waterfront development and offers resort like amenities with optional marina berth facility for the boating enthusiast.

Featuring spacious accommodation for the entire family with formal & informal living spaces of grand proportions that are bathed in natural sunlight for the entire day, flowing seamlessly onto an inviting low maintenance yard with direct access onto a landscaped park reserve. This home represents a carefree lifestyle opportunity that is situated only a short stroll from Darling Street's rich selection of cafes, fine dining, traditional pubs, boutique fashion outlets, schools, waterfront parkland & walkways that is approximately 10 minutes from the Sydney CBD.

3 📭 2 🖺 4 🗬

Price : SOLD FOR \$1,600,000

Land Size: 238 sqm

View: https://www.balmainrealty.com/1P0978

Scott Robertson (02) 9818 8888