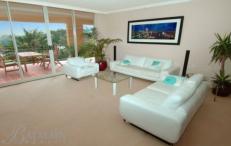

## PROPERTY FEATURES:

- Northerly water views from every room
- Light & spacious 145sqm open plan living areas
- 2 large bedrooms with mirrored built-in wardrobes
- Gourmet kitchen with gas cooking and dishwasher
- Ducted reverse cycle air conditioning
- Separate internal laundry
- Double tandem lock up garage with direct lift access to apartment