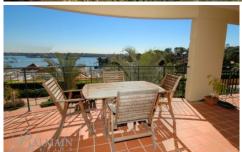

## PROPERTY FEATURES:

- Northerly water views from every room
- Light & spacious 145sqm open plan living areas
- 2 large bedrooms with mirrored built-in wardrobes
- Gourmet kitchen with gas cooking and dishwasher
- Ducted reverse cycle air conditioning
- Separate internal laundry
- Double tandem lock up garage with direct lift access to apartment