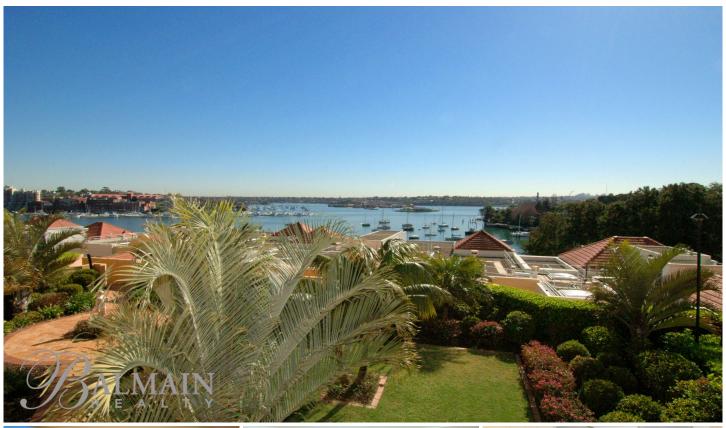

## Rozelle

Large North Facing 2 Bedroom Apartment with Harbour Views

## PROPERTY FEATURES:

- Northerly water views from every room
- Light & spacious 145sqm open plan living areas
- 2 large bedrooms with mirrored built-in wardrobes
- Gourmet kitchen with gas cooking and dishwasher
- Ducted reverse cycle air conditioning
- Separate internal laundry
- Double tandem lock up garage with direct lift access to apartment