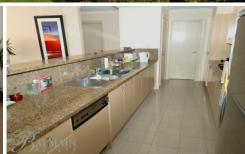

## PROPERTY FEATURES:

- Northerly water views from every room
- Light & spacious 145sqm open plan living areas
- 2 large bedrooms with mirrored built-in wardrobes
- Gourmet kitchen with gas cooking and dishwasher
- Ducted reverse cycle air conditioning
- Separate internal laundry
- Double tandem lock up garage with direct lift access to apartment