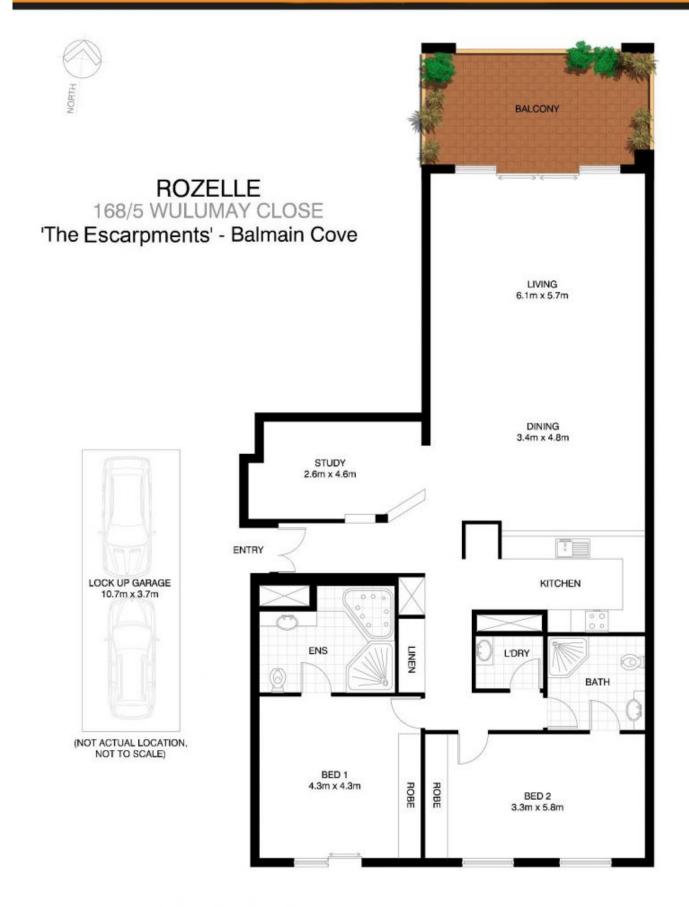

## 168/5 Wulumay Close Rozelle NSW

This luxury property is a must to inspect. Adjacent to tranquil Elliot Park, it boasts stunning water views and overlooks lush gardens and a dazzling swimming pool. Situated in the prized 'Balmain Cove' development, this light filled apartment offers a fantastic lifestyle in a resort-like complex close to Rozelle's cafe society.

This immaculate executive abode has oversized living spaces, separate study and features two king sized bedrooms each with attached bathrooms. Has large sunny balcony protected from the weather making it perfect for entertaining with a northerly aspect and views over Iron Cove bay to Snapper Island and beyond.