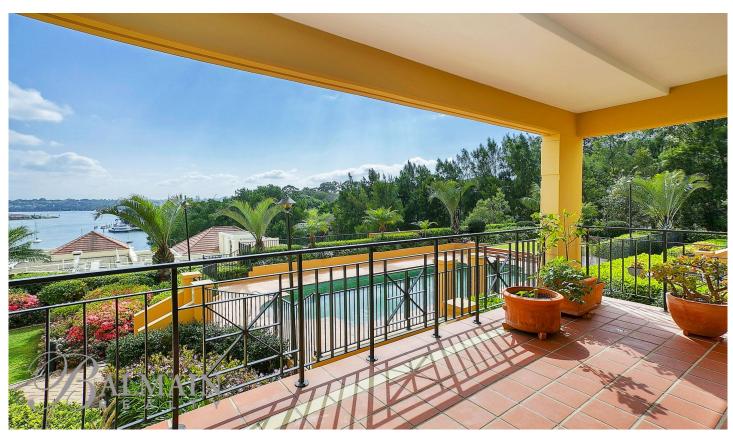

## 168/5 Wulumay Close Rozelle NSW

This luxury property is a must to inspect. Adjacent to tranquil Elliot Park, it boasts stunning water views and overlooks lush gardens and a dazzling swimming pool. Situated in the prized 'Balmain Cove' development, this light filled apartment offers a fantastic lifestyle in a resort-like complex close to Rozelle's cafe society.

This immaculate executive abode has oversized living spaces, separate study and features two king sized bedrooms each with attached bathrooms. Has large sunny balcony protected from the weather making it perfect for entertaining with a northerly aspect and views over Iron Cove bay to Snapper Island and beyond.

## Property Highlights;

- Easy access to the waterfront, beautiful parks and Bay

2 2 2 2

Price : SOLD Building Size : 215 sqm

View: https://www.balmainrealty.com/1P0981

**Bronte Brown** (02) 9818 8888