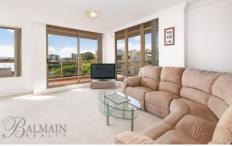

## Property Highlights;

- Ducted air-conditioning
- Two secure under cover car spaces (side by side parking) situated directly opposite lift for convenience
- Large sunny covered wrap around balcony ideal for alfresco dining
- Spacious L-shaped open plan living
- Stylishly appointed kitchen featuring granite benchtops, pantry and stainless appliances including, gas cook top, rangehood & dishwasher