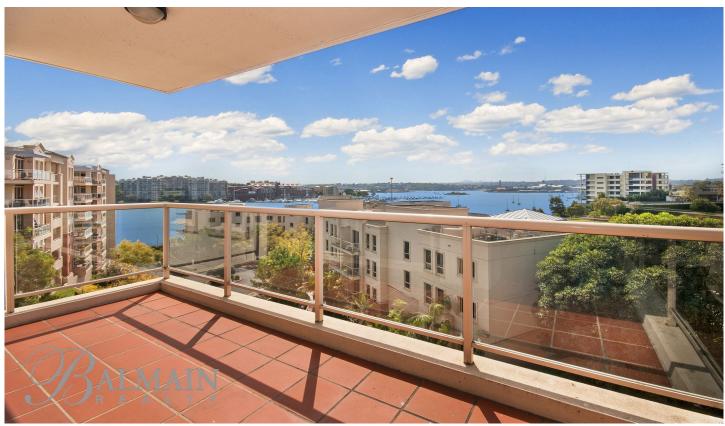

## 402/28 Warayama Place Rozelle NSW

Offering the ultimate lifestyle package this 2 bedroom apartment found within the resort like 'Balmain Shores' waterfront complex offers generous open plan living spaces with an inviting covered balcony that takes in splendid water views with district & park outlook.

## Property Highlights;

- Ducted air-conditioning
- Two secure under cover car spaces (side by side parking) situated directly opposite lift for convenience
- Large sunny covered wrap around balcony ideal for alfresco dining
- Spacious L-shaped open plan living
- Stylishly appointed kitchen featuring granite benchtops, pantry and stainless appliances including, gas cook top, rangehood & dishwasher