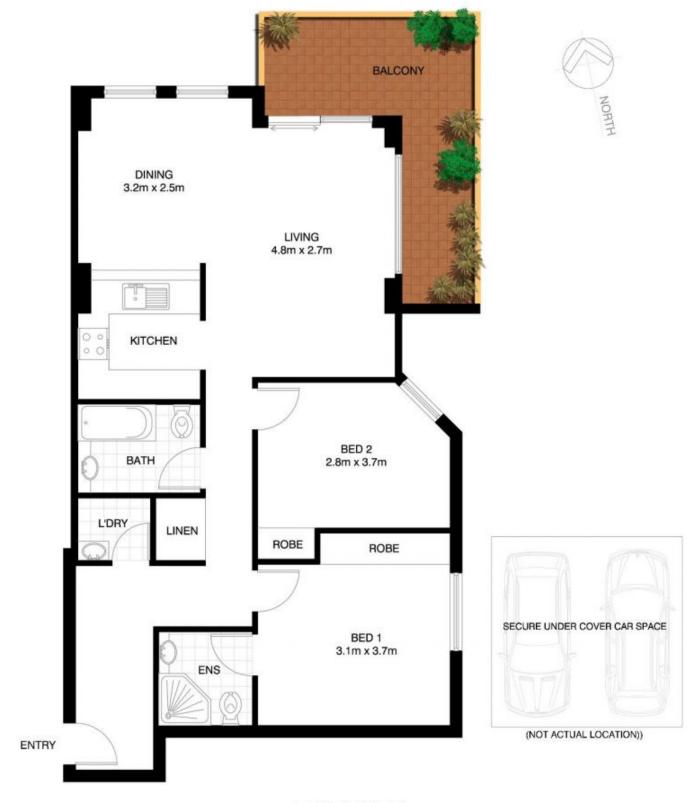

## 402/28 Warayama Place Rozelle NSW

Offering the ultimate lifestyle package this 2 bedroom apartment found within the resort like 'Balmain Shores' waterfront complex offers generous open plan living spaces with an inviting covered balcony that takes in splendid water views with district & park outlook.

## ROZELLE 402/28 WARAYAMA PLACE

'Crest View' - Balmain Shores

\*NOTE: ALL DIMENSIONS SHOWN ARE APPROXIMATE AND SHOULD ONLY BE USED AS A GUIDE, NOT TO SCALE,