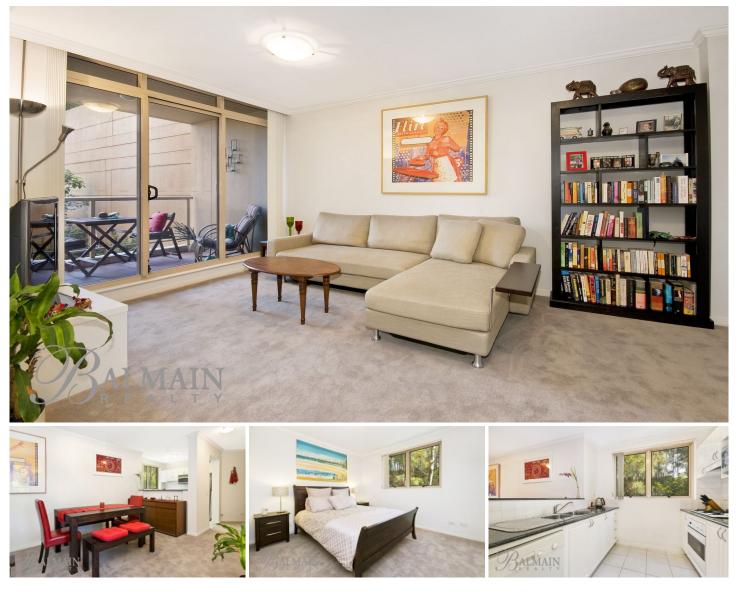

## 204/32 Warayama Place Rozelle NSW

Featuring BRAND NEW carpet throughout this stylishly appointed one bedroom apartment is found just a hop, skip & a jump from the waters edge of Iron Cove Bay & Bridgewater Park with public transport & Darling Street's eateries, pubs & local shops just a short stroll away.

Found within the 'Balmain Shores' waterfront complex residents can enjoy access of resort like amenities including a 25m heated indoor lap pool, outdoor plunge pool & deck chairs to soak up the sun along with spa, saunas & a fully equipped gymnasium.

Property Highlights;

- Brand new plush carpet throughout
- Spacious & private L-shaped lounge/dining that opens onto a covered balcony with garden outlook