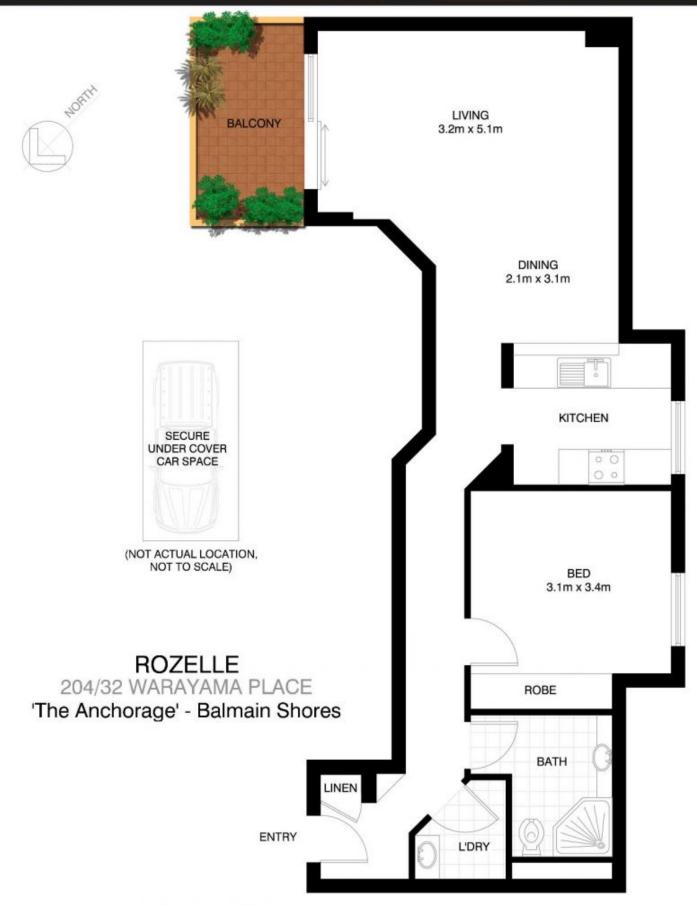

## 204/32 Warayama Place Rozelle NSW

Featuring BRAND NEW carpet throughout this stylishly appointed one bedroom apartment is found just a hop, skip & a jump from the waters edge of Iron Cove Bay & Bridgewater Park with public transport & Darling Street's eateries, pubs & local shops just a short stroll away.

Property Highlights;

- Brand new plush carpet throughout
- Spacious & private L-shaped lounge/dining that opens onto a covered balcony with garden outlook

Scott Robertson (02) 9818 8888

9818 8888 1300 REALTY balmainrealty.com 35 & 41 Terry Street Rozelle NSW 2039

\*NOTE: ALL DIMENSIONS SHOWN ARE APPROXIMATE AND SHOULD ONLY BE USED AS A GUIDE. NOT TO SCALE.