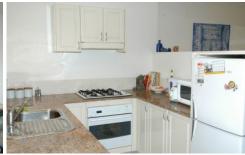

## **PROPERTY FEATURES:**

- 41sqm internal living space (larger than average studio)
- 9sqm balcony with park and water views
- Separate master bedroom with built in robe
- Fully tiled modern bathroom & separate laundry with clothes dryer
- Modern kitchen with gas cooking & dishwasher
- Security car space with direct lift access to apartment
- Storage box provided with car space