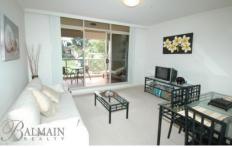

## **PROPERTY FEATURES:**

- 41sqm internal living space (larger than average studio)
- 9sqm balcony with park and water views
- Separate master bedroom with built in robe
- Fully tiled modern bathroom & separate laundry with clothes dryer
- Modern kitchen with gas cooking & dishwasher
- Security car space with direct lift access to apartment
- Storage box provided with car space