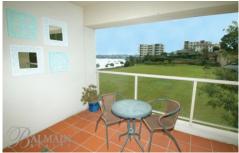

## **PROPERTY FEATURES:**

- 41sqm internal living space (larger than average studio)
- 9sqm balcony with park and water views
- Separate master bedroom with built in robe
- Fully tiled modern bathroom & separate laundry with clothes dryer
- Modern kitchen with gas cooking & dishwasher
- Security car space with direct lift access to apartment
- Storage box provided with car space