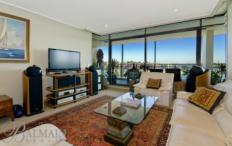

#### PROPERTY FEATURES:

- Stunning 180 degree northerly harbour views from every room
- Extensive outdoor entertaining balcony
- Spacious sunny open plan living with northerly aspect
- Modern kitchen with gas cooktop, microwave & dishwasher
- Master bedroom features walk-in wardrobes & access onto balcony
- En-suite bathroom with spa bath & separate shower
- Second & third bedroom with mirrored built-in robes
- Internal laundry with clothes dryer
- Ducted air-conditioning throughout
- Two secure under cover car spaces (side by side)
- Storage cage