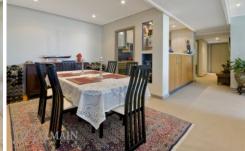

#### PROPERTY FEATURES:

- Stunning 180 degree northerly harbour views from every room
- Extensive outdoor entertaining balcony
- Spacious sunny open plan living with northerly aspect
- Modern kitchen with gas cooktop, microwave & dishwasher
- Master bedroom features walk-in wardrobes & access onto balcony
- En-suite bathroom with spa bath & separate shower
- Second & third bedroom with mirrored built-in robes
- Internal laundry with clothes dryer
- Ducted air-conditioning throughout
- Two secure under cover car spaces (side by side)
- Storage cage