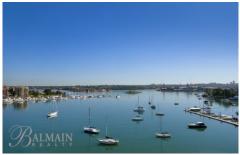

#### PROPERTY FEATURES:

- Stunning 180 degree northerly harbour views from every room
- Extensive outdoor entertaining balcony
- Spacious sunny open plan living with northerly aspect
- Modern kitchen with gas cooktop, microwave & dishwasher
- Master bedroom features walk-in wardrobes & access onto balcony
- En-suite bathroom with spa bath & separate shower
- Second & third bedroom with mirrored built-in robes
- Internal laundry with clothes dryer
- Ducted air-conditioning throughout
- Two secure under cover car spaces (side by side)
- Storage cage