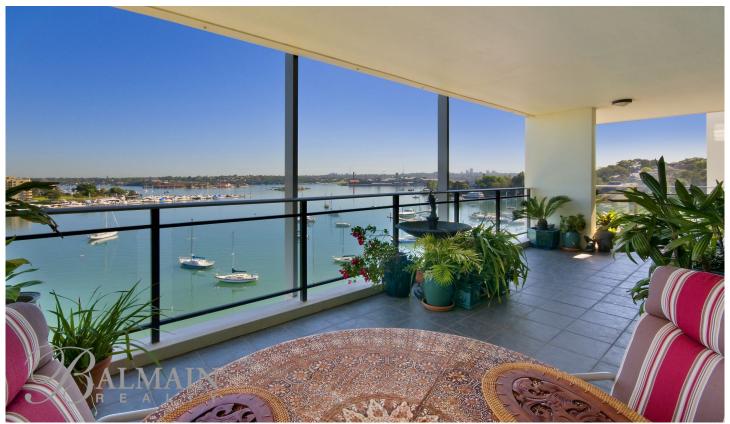

#### PROPERTY FEATURES:

- Stunning 180 degree northerly harbour views from every room
- Extensive outdoor entertaining balcony
- Spacious sunny open plan living with northerly aspect
- Modern kitchen with gas cooktop, microwave & dishwasher
- Master bedroom features walk-in wardrobes & access onto balcony
- En-suite bathroom with spa bath & separate shower
- Second & third bedroom with mirrored built-in robes
- Internal laundry with clothes dryer
- Ducted air-conditioning throughout
- Two secure under cover car spaces (side by side)
- Storage cage

# ROZELLE 702/29 MARGARET STREET "Waters Edge" - BalmainShores