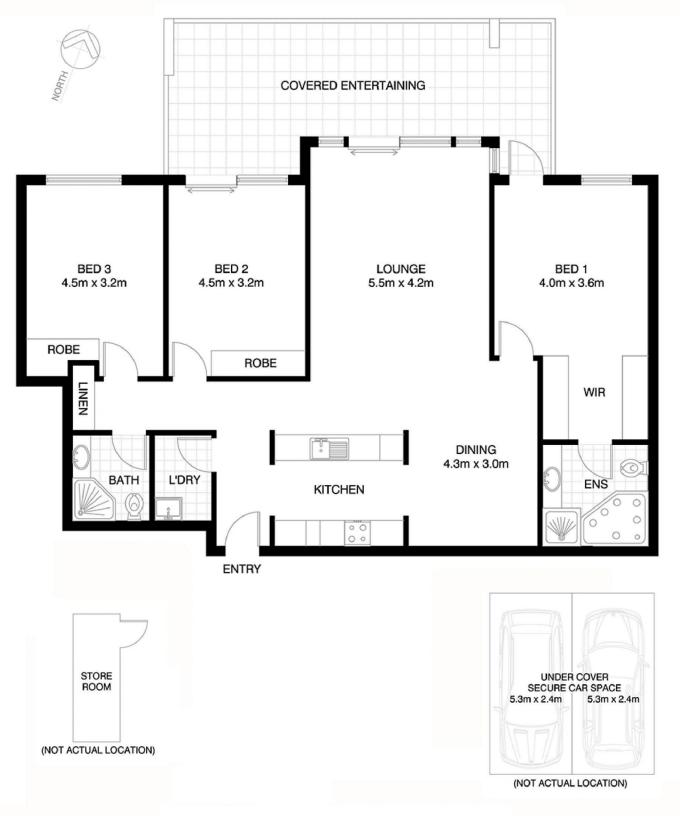

#### PROPERTY FEATURES:

- Stunning 180 degree northerly harbour views from every room
- Extensive outdoor entertaining balcony
- Spacious sunny open plan living with northerly aspect
- Modern kitchen with gas cooktop, microwave & dishwasher
- Master bedroom features walk-in wardrobes & access onto balcony
- En-suite bathroom with spa bath & separate shower
- Second & third bedroom with mirrored built-in robes
- Internal laundry with clothes dryer
- Ducted air-conditioning throughout
- Two secure under cover car spaces (side by side)
- Storage cage

### 3 😕 2 🔓 2 😭

Price : For Rent \$1050 pw

Building Size: 178 sqm

View: https://www.balmainrealty.com/1P0990

**Bronte Brown** (02) 9818 8888