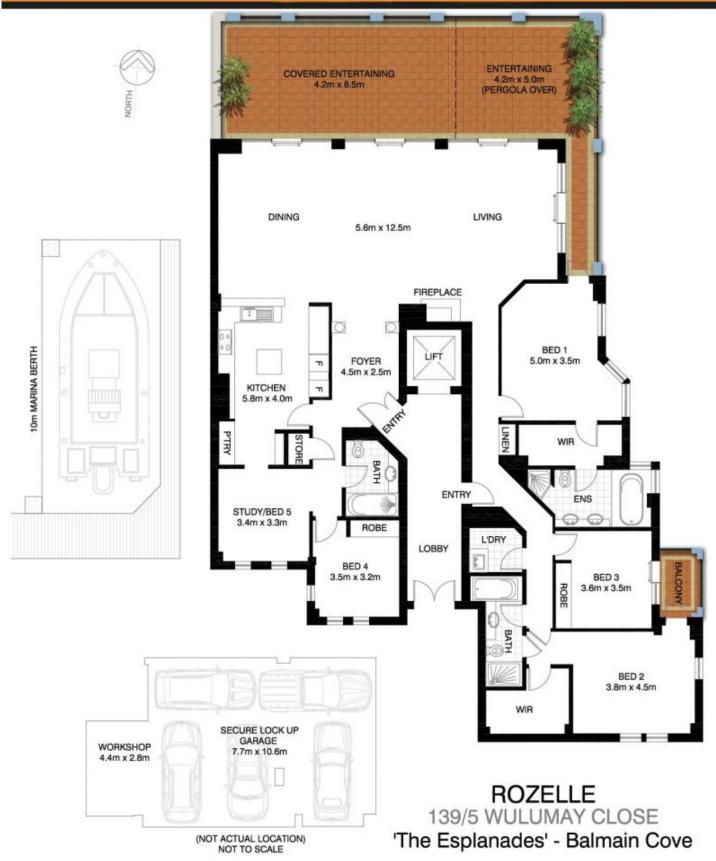

## 139/5 Wulumay Close Rozelle NSW

Occupying a vast 399sqm on title this palatial waterfront Penthouse apartment sits on the north-east corner of 'The Esplanades' in the tightly held 'Balmain Cove' resort like complex surrounded by landscaped gardens & parkland with access to superb recreational facilities including swimming pools, gymnasium and marina berth facility for the boating enthusiast.

Taking in sublime harbour views from a perfect due north aspect and enjoying sun-drenched open plan living spaces of grand proportions that flow seamlessly onto an extensive wrap around entertainers terrace this apartment will appeal to the most discerning buyer.

## Accommodation;

- 4 to 5 well appointed bedrooms to accommodate the