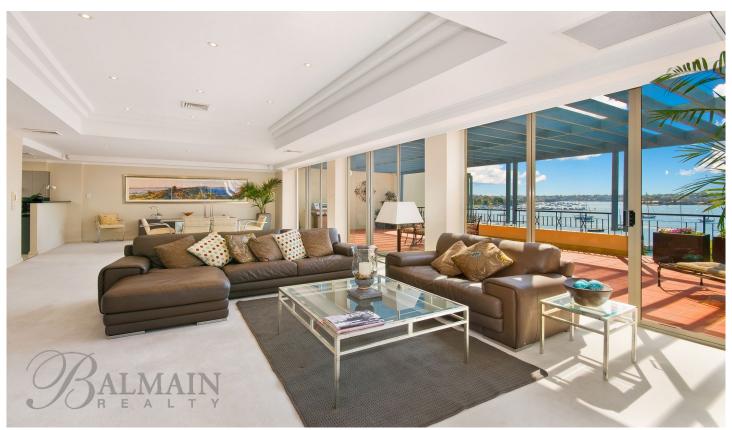

## 139/5 Wulumay Close Rozelle NSW

Occupying a vast 399sqm on title this palatial waterfront Penthouse apartment sits on the north-east corner of 'The Esplanades' in the tightly held 'Balmain Cove' resort like complex surrounded by landscaped gardens & parkland with access to superb recreational facilities including swimming pools, gymnasium and marina berth facility for the boating enthusiast.

Taking in sublime harbour views from a perfect due north aspect and enjoying sun-drenched open plan living spaces of grand proportions that flow seamlessly onto an extensive wrap around entertainers terrace this apartment will appeal to the most discerning buyer.