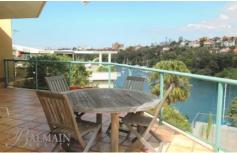

## PROPERTY FEATURES:

- Brand new carpet to be installed throughout
- Spacious terraces on each level all with water views
- Bright open-plan living areas also with water views
- Gourmet kitchen with quality appliances & fridge included
- Master bedroom & ensuite on own separate level with its own balcony
- Children's play area or living area, two bedrooms & sauna on the lower level that steps out onto the swimming pool terrace
- Private Swimming pool (maintenance included)
- Separate laundry room with washing machine & dryer included
- Reverse cycle air-conditioning
- Jet Master Fire Place in living room
- 2 car automatic garage + separate storage room
- Direct access to waterfront & boat shed via inclinator