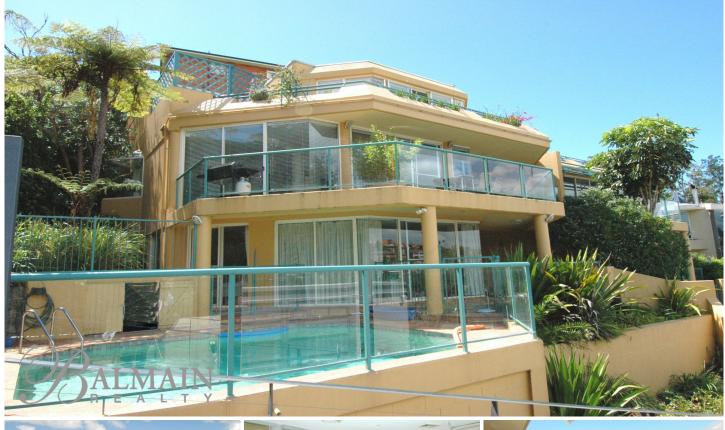

## PROPERTY FEATURES:

- Brand new carpet to be installed throughout
- Spacious terraces on each level all with water views
- Bright open-plan living areas also with water views
- Gourmet kitchen with quality appliances & fridge included
- Master bedroom & ensuite on own separate level with its own balcony
- Children's play area or living area, two bedrooms & sauna on the lower level that steps out onto the swimming pool terrace
- Private Swimming pool (maintenance included)
- Separate laundry room with washing machine & dryer included
- Reverse cycle air-conditioning
- Jet Master Fire Place in living room
- 2 car automatic garage + separate storage room
- Direct access to waterfront & boat shed via inclinator