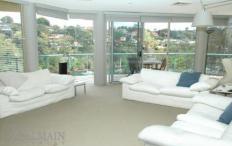

## PROPERTY FEATURES:

- Brand new carpet to be installed throughout
- Spacious terraces on each level all with water views
- Bright open-plan living areas also with water views
- Gourmet kitchen with quality appliances & fridge included
- Master bedroom & ensuite on own separate level with its own balcony
- Children's play area or living area, two bedrooms & sauna on the lower level that steps out onto the swimming pool terrace
- Private Swimming pool (maintenance included)
- Separate laundry room with washing machine & dryer included
- Reverse cycle air-conditioning
- Jet Master Fire Place in living room
- 2 car automatic garage + separate storage room
- Direct access to waterfront & boat shed via inclinator