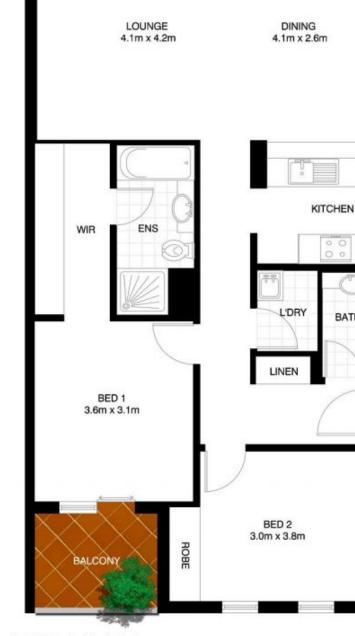

## Property Highlights;

- Spacious open plan lounge and dining leading on to a large covered balcony taking in a sunny northerly aspect
- Modern kitchen with Caesar stone benchtops includes stainless appliances with gas cooktop, oven, rangehood & dishwasher
- Large master bedroom features en-suite bathroom with separate shower & bath tub, mirrored walk-in wardrobes & a secluded balcony with garden outlook

- Building exterior has been freshly painted

2 2 1 2

**Price** : SOLD FOR \$690,000

Building Size: 115 sqm

View: https://www.balmainrealty.com/1P0997

Scott Robertson (02) 9818 8888

BATH

**ENTRY** 

BALCONY

## ROZELLE 205/9 YARA AVENUE

'Equinox' - Balmain Shores

"NOTE: ALL DIMENSIONS SHOWN ARE APPROXIMATE AND SHOULD ONLY BE USED AS A GUIDE. NOT TO SCALE.