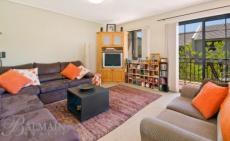

## Property Highlights;

- Spacious open plan lounge and dining leading on to a large covered balcony taking in a sunny northerly aspect
- Modern kitchen with Caesar stone benchtops includes stainless appliances with gas cooktop, oven, rangehood & dishwasher
- Large master bedroom features en-suite bathroom with separate shower & bath tub, mirrored walk-in wardrobes & a secluded balcony with garden outlook