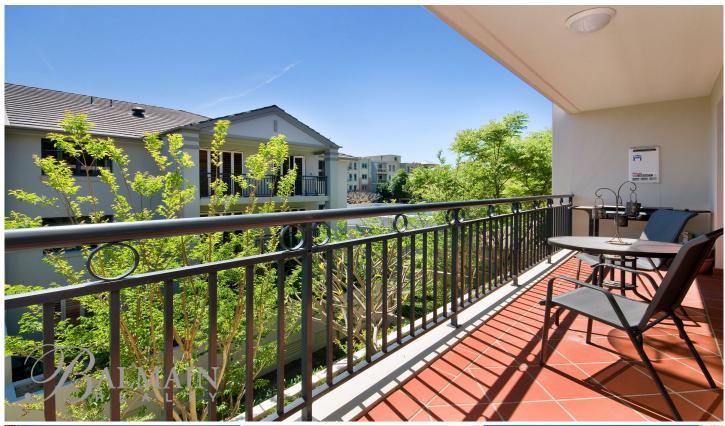

## Property Highlights;

- Spacious open plan lounge and dining leading on to a large covered balcony taking in a sunny northerly aspect
- Modern kitchen with Caesar stone benchtops includes stainless appliances with gas cooktop, oven, rangehood & dishwasher
- Large master bedroom features en-suite bathroom with separate shower & bath tub, mirrored walk-in wardrobes & a secluded balcony with garden outlook