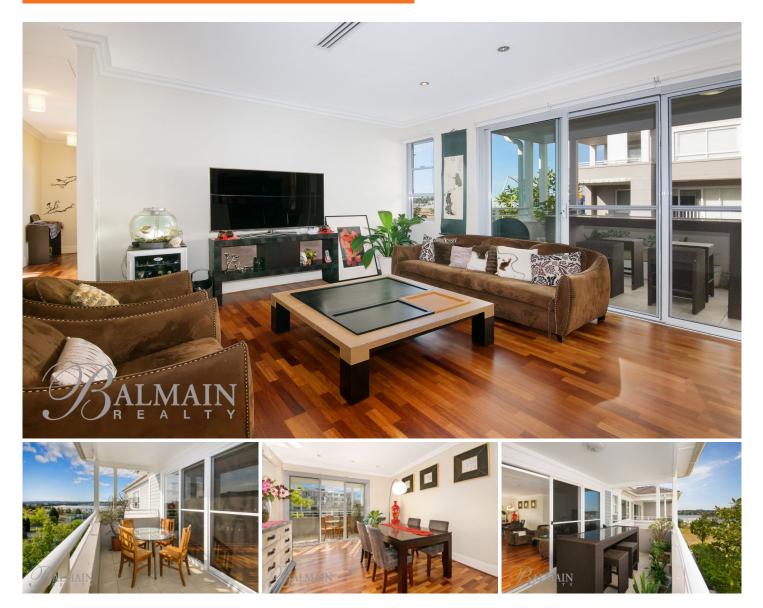

## 20/9 Woodlands Avenue Breakfast Point NSW

Set in a small boutique block & tightly held row of only 4 apartments this stunning property feels more like a cottage than an apartment. Featuring no common walls, three balconies with distant water & district views with spacious sun drenched open plan living with timber floors and windows on both sides that offers excellent cross flow ventilation.

Found within 'Spyglass Hill' of the popular Breakfast Point waterfront estate offering resort style living where residents can enjoy use of swimming pools, well equipped gymnasium, tennis courts & club house facilities. All this located just a short stroll from village shops, restaurants, transport, golf courses, parkland & the harbour foreshore offering an abundance of walking and cycling paths.

## Property Highlights;

3 🛤 2 🚔 2 🚘

| Price         | : SOLD FOR \$835,000                   |
|---------------|----------------------------------------|
| Building Size | : 192 sqm                              |
| View          | : https://www.balmainrealty.com/1P0998 |