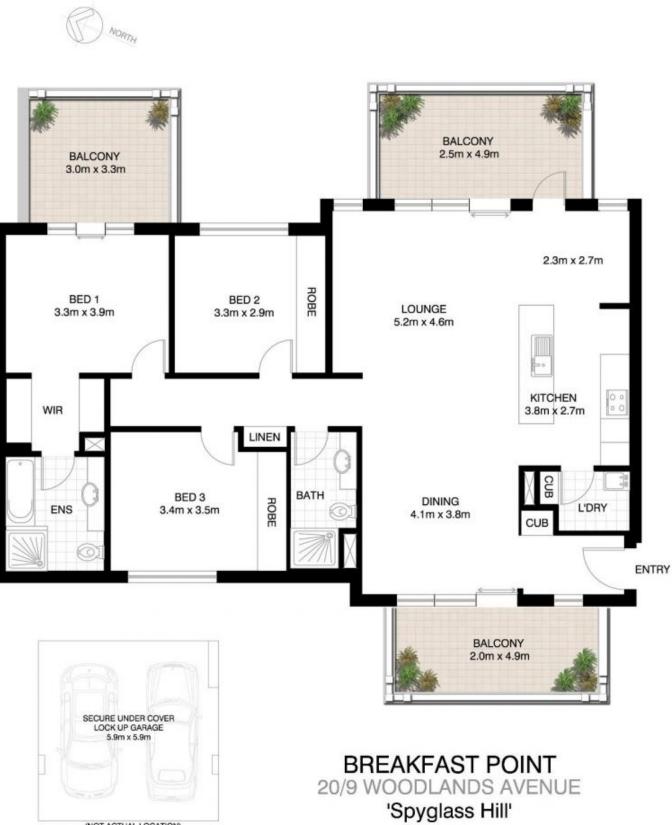

## 20/9 Woodlands Avenue Breakfast Point NSW

Set in a small boutique block & tightly held row of only 4 apartments this stunning property feels more like a cottage than an apartment. Featuring no common walls, three balconies with distant water & district views with spacious sun drenched open plan living with timber floors and windows on both sides that offers excellent cross flow ventilation.

## Property Highlights;

3 🛤 2 🚔 2 🚘

| Price         | : SOLD FOR \$835,000                   |
|---------------|----------------------------------------|
| Building Size | : 192 sqm                              |
| View          | : https://www.balmainrealty.com/1P0998 |

Scott Robertson (02) 9818 8888

(NOT ACTUAL LOCATION)

\*NOTE: ALL DIMENSIONS SHOWN ARE APPROXIMATE AND SHOULD ONLY BE USED AS A GUIDE. NOT TO SCALE.