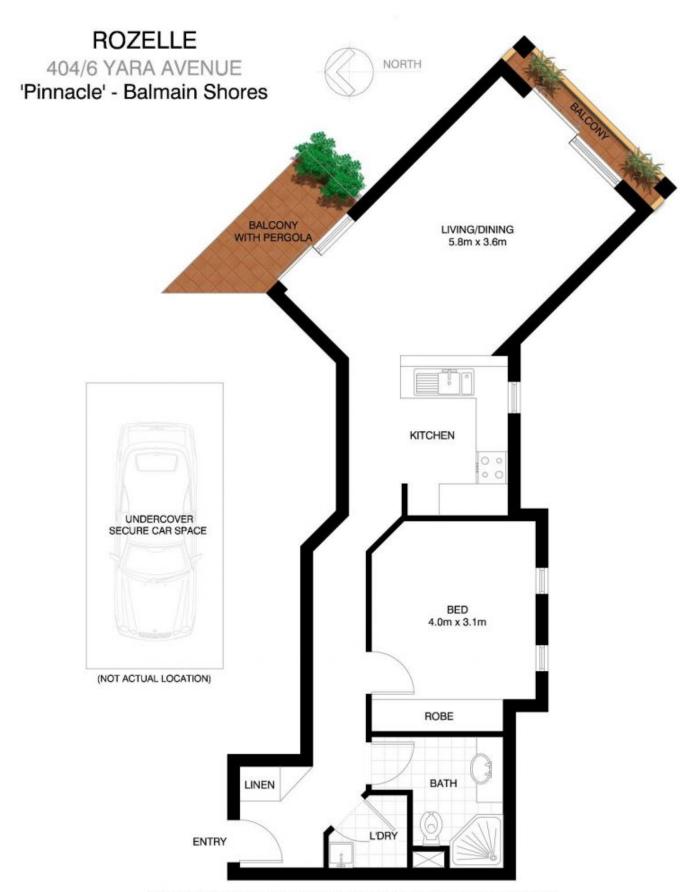

## 404/6 Yara Avenue Rozelle NSW

Offering generous open plan living with windows on three sides this top floor apartment is bathed in natural light & and features two balconies.

Found within the popular 'Balmain Shores' waterfront estate in the 'Pinnacle' building comprising of only 4 levels giving residents access to first class facilities including a 25m indoor lap pool, outdoor pool, spa & gymnasium this property represents an excellent investment opportunity or ideal first home.

1 🚐 1 🚔 1 🗬

**Price** : SOLD FOR \$512,500

Building Size: 81 sqm

View: https://www.balmainrealty.com/1P0999

Scott Robertson (02) 9818 8888

"NOTE: ALL DIMENSIONS SHOWN ARE APPROXIMATE AND SHOULD ONLY BE USED AS A GUIDE. NOT TO SCALE.