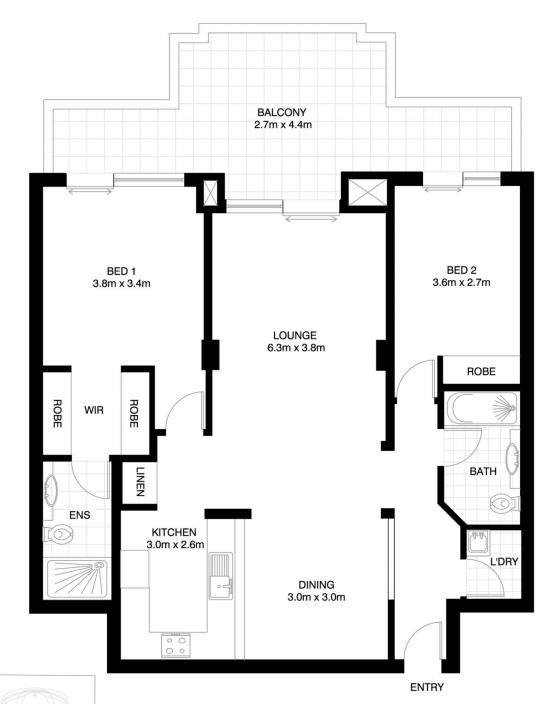

## PROPERTY FEATURES:

- Spacious combined living areas
- Large entertaining balcony with water views
- Main bedroom with mirrored built-in wardrobes & ensuite bathroom
- Modern kitchen with stainless steel appliances, gas cooking + dishwasher
- Internal laundry with clothes dryer
- Ducted air-conditioning throughout
- Security parking with direct lift access to apartment level
- Short distance from the CBD, ideal location for public transport with express buses to the city
- Access to resort facilities including indoor lap pool, outdoor plunge pool, well equipped gymnasium, spa & sauna
- Close by is the Bay Run, Parkland, Darling Streets cafes, restaurants, boutique shopping & traditional pubs