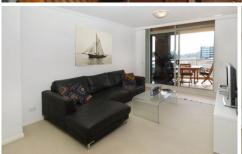

## PROPERTY FEATURES:

- Spacious combined living areas
- Large entertaining balcony with water views
- Main bedroom with mirrored built-in wardrobes & ensuite bathroom
- Modern kitchen with stainless steel appliances, gas cooking + dishwasher
- Internal laundry with clothes dryer
- Ducted air-conditioning throughout
- Security parking with direct lift access to apartment level
- Short distance from the CBD, ideal location for public transport with express buses to the city
- Access to resort facilities including indoor lap pool, outdoor plunge pool, well equipped gymnasium, spa & sauna
- Close by is the Bay Run, Parkland, Darling Streets cafes, restaurants, boutique shopping & traditional pubs