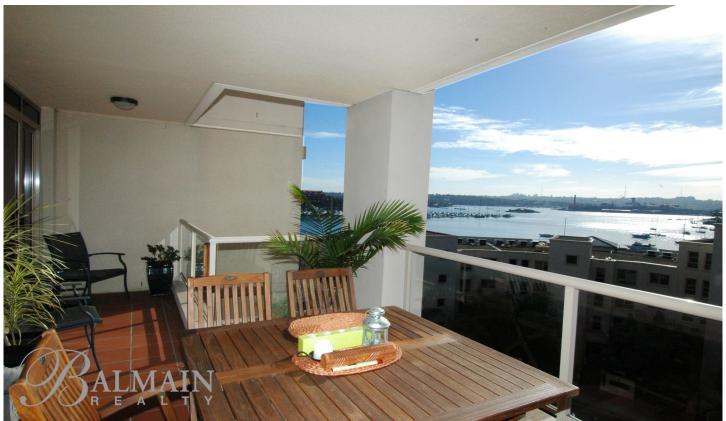

## PROPERTY FEATURES:

- Spacious combined living areas
- Large entertaining balcony with water views
- Main bedroom with mirrored built-in wardrobes & ensuite bathroom
- Modern kitchen with stainless steel appliances, gas cooking + dishwasher
- Internal laundry with clothes dryer
- Ducted air-conditioning throughout
- Security parking with direct lift access to apartment level
- Short distance from the CBD, ideal location for public transport with express buses to the city
- Access to resort facilities including indoor lap pool, outdoor plunge pool, well equipped gymnasium, spa & sauna
- Close by is the Bay Run, Parkland, Darling Streets cafes, restaurants, boutique shopping & traditional pubs