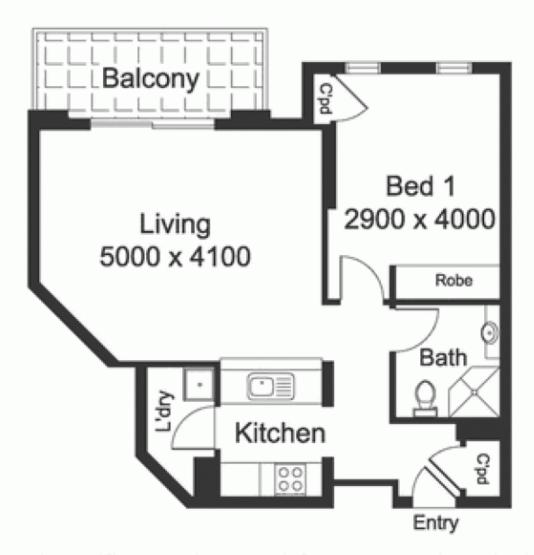

### PROPERTY FEATURES:

- Comfortable lounge area with extra storage built in
- Balcony with leafy outlook
- Modern kitchen with gas cooking and dishwasher
- Double sized separate bedroom area with mirrored built-in robe
- Stylish bathroom with quality finishes
- Internal laundry
- \* Please note that parking spaces are available for rent separately in the Balmain Shores complex