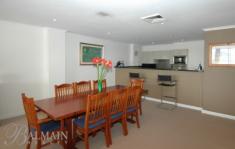

## PROPERTY FEATURES:

- Large master bedroom with walk-in wardrobe & ensuite with separate bath & shower
- Second bedroom with built in wardrobe & direct access to main bathroom
- Spacious open plan living area with separate study/media room
- Modern kitchen with granite bench tops, fridge, dishwasher & gas cooking
- Ducted air conditioning throughout
- Internal laundry with clothes dryer
- Generous north facing balcony with water views
- Double side by side lock up garage
- Gas usage included in the rental price