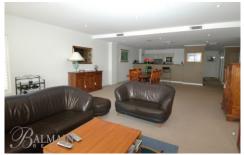

## PROPERTY FEATURES:

- Large master bedroom with walk-in wardrobe & ensuite with separate bath & shower
- Second bedroom with built in wardrobe & direct access to main bathroom
- Spacious open plan living area with separate study/media room
- Modern kitchen with granite bench tops, fridge, dishwasher & gas cooking
- Ducted air conditioning throughout
- Internal laundry with clothes dryer
- Generous north facing balcony with water views
- Double side by side lock up garage
- Gas usage included in the rental price