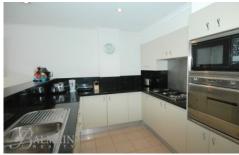

## PROPERTY FEATURES:

- Large master bedroom with walk-in wardrobe & ensuite with separate bath & shower
- Second bedroom with built in wardrobe & direct access to main bathroom
- Spacious open plan living area with separate study/media room
- Modern kitchen with granite bench tops, fridge, dishwasher & gas cooking
- Ducted air conditioning throughout
- Internal laundry with clothes dryer
- Generous north facing balcony with water views
- Double side by side lock up garage
- Gas usage included in the rental price