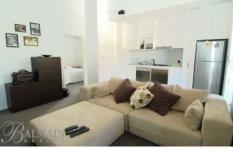

### PROPERTY FEATURES:

- Bright open plan living area with elevated ceilings
- Contemporary kitchen with dishwasher & gas cooking
- Bedroom features mirrored built-in wardrobes
- Modern bathroom
- Internal laundry with clothes dryer
- Spacious tiled balcony
- Single security undercover parking with storage cage & direct lift access to apartment level