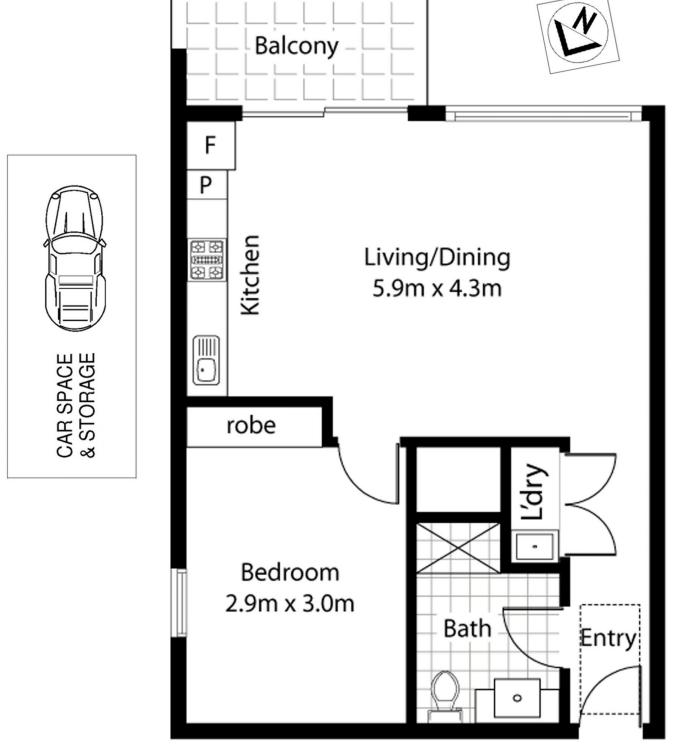

## Rozelle

Executive 1 Bedroom Apartment with Storage Cage

### PROPERTY FEATURES:

- Bright open plan living area with elevated ceilings
- Contemporary kitchen with dishwasher & gas cooking
- Bedroom features mirrored built-in wardrobes
- Modern bathroom
- Internal laundry with clothes dryer
- Spacious tiled balcony
- Single security undercover parking with storage cage & direct lift access to apartment level