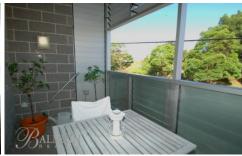

### PROPERTY FEATURES:

- Bright open plan living area with elevated ceilings
- Contemporary kitchen with dishwasher & gas cooking
- Bedroom features mirrored built-in wardrobes
- Modern bathroom
- Internal laundry with clothes dryer
- Spacious tiled balcony
- Single security undercover parking with storage cage & direct lift access to apartment level