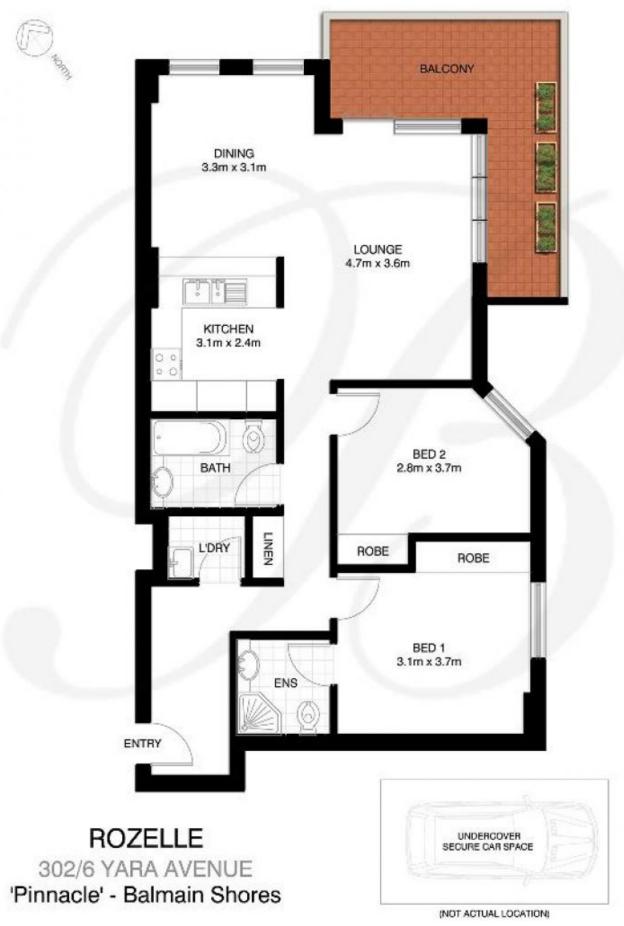

## 302/6 Yara Avenue Rozelle NSW

Positioned on the north-east corner of the 'Pinnacle' building in the Balmain Shores complex this security apartment takes in a lovely private leafy outlook with distant water views and is well located just a short stroll away from public transport, cafes, restaurants and the 'Bay Run' offering approximately 8kms of walking & cycling paths along the harbour foreshore.

Property features include;

- Large wrap around balcony
- Master bedroom features en-suite bathroom, ceiling fan, mirrored built-in wardrobes & garden outlook
- Spacious open plan living with loads of natural light with windows on two sides
- Well appointed kitchen featuring granite benchtops with stainless appliances