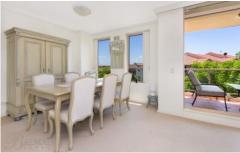

Property features include;

- Large wrap around balcony
- Master bedroom features en-suite bathroom, ceiling fan, mirrored built-in wardrobes & garden outlook
- Spacious open plan living with loads of natural light with windows on two sides
- Well appointed kitchen featuring granite benchtops with stainless appliances