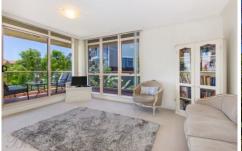

Property features include;

- Large wrap around balcony
- Master bedroom features en-suite bathroom, ceiling fan, mirrored built-in wardrobes & garden outlook
- Spacious open plan living with loads of natural light with windows on two sides
- Well appointed kitchen featuring granite benchtops with stainless appliances