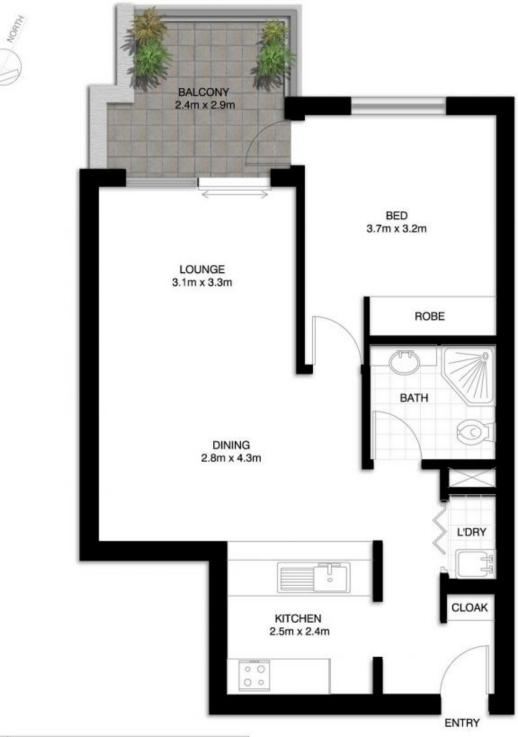

## Property features include;

- Spacious open plan living that flows directly onto a secluded & covered balcony with a tropical leafy outlook
- Cloak/linen cupboard upon entry
- Functional kitchen including Caesar stone bench tops with stainless appliances
- Low strata fees