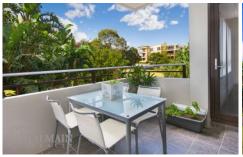

## Property features include;

- Spacious open plan living that flows directly onto a secluded & covered balcony with a tropical leafy outlook
- Cloak/linen cupboard upon entry
- Functional kitchen including Caesar stone bench tops with stainless appliances
- Low strata fees