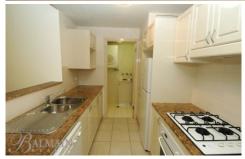

## Rozelle

Top Floor Executive 1 Bedroom Apartment in the Popular 'Balmain Shores' Complex PROPERTY FEATURES:

- Open plan living leading onto private balcony
- North-east balcony with elevated views across Balmain Shores
- Bedroom with mirrored walk-in wardrobe
- Modern kitchen with gas stove top, rangehood & dishwasher
- Stylish bathroom with quality appointments
- Separate internal laundry with clothes dryer
- Secure undercover parking with direct lift access to apartment