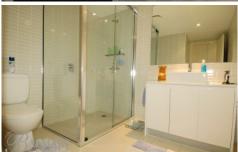

## PROPERTY FEATURES:

- North facing sun drenched balcony for entertaining
- Large Study Room or 2nd bedroom
- Spacious and bright open plan living
- Private street access through garden courtyard
- Modern kitchen with stainless steel appliances
- Large bedroom with built-in wardrobes
- Stylish modern bathroom
- Internal laundry with clothes dryer
- Secure undercover car space & lock up storage cage
- Security building with intercom, electronic key card access
- CCTV cameras & visitor parking within building