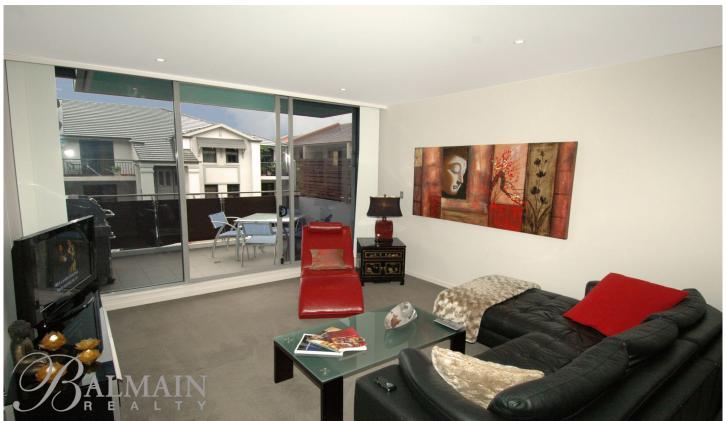

## PROPERTY FEATURES:

- North facing sun drenched balcony for entertaining
- Large Study Room or 2nd bedroom
- Spacious and bright open plan living
- Private street access through garden courtyard
- Modern kitchen with stainless steel appliances
- Large bedroom with built-in wardrobes
- Stylish modern bathroom
- Internal laundry with clothes dryer
- Secure undercover car space & lock up storage cage
- Security building with intercom, electronic key card access
- CCTV cameras & visitor parking within building