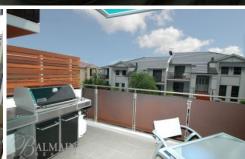

## PROPERTY FEATURES:

- North facing sun drenched balcony for entertaining
- Large Study Room or 2nd bedroom
- Spacious and bright open plan living
- Private street access through garden courtyard
- Modern kitchen with stainless steel appliances
- Large bedroom with built-in wardrobes
- Stylish modern bathroom
- Internal laundry with clothes dryer
- Secure undercover car space & lock up storage cage
- Security building with intercom, electronic key card access
- CCTV cameras & visitor parking within building